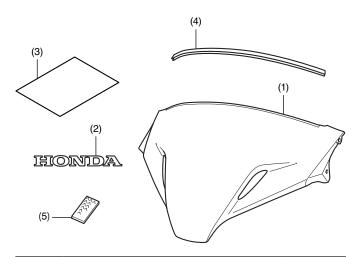

## **PARTS LIST**

| No. | Description                  | Qty |
|-----|------------------------------|-----|
| (1) | Screen garnish               | 1   |
| (2) | Honda emblem                 | 1   |
| (3) | Installation Instruction URL | 1   |
| (4) | Moulding                     | 1   |
| (5) | Dual lock fastener           | 2   |