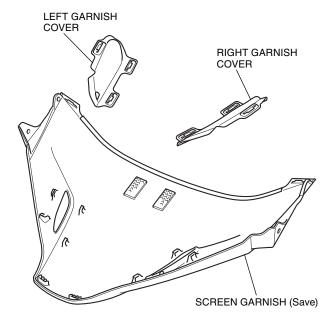

#### <Left side>

2. Remove the mirror springs as shown.

- 3. Repeat on the right side.
- 4. Remove the screen garnish as shown.

5. Remove the twist clips from the screen garnish as shown.

6. Remove the garnish covers as shown.