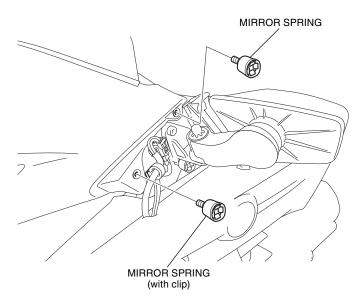

#### <Left side>

2. Remove the mirror springs as shown.

- 3. Repeat on the right side.
- 4. Remove the screen garnish as shown.

5. Remove the twist clips from the screen garnish as shown.

6. Remove the garnish covers as shown.