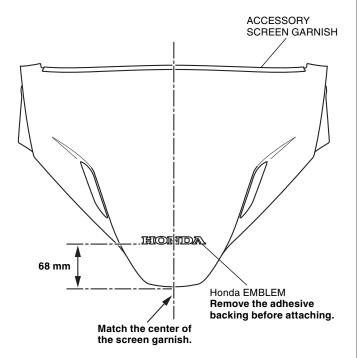

11. Install the garnish covers and the twist clips to the screen garnish as shown.

12. Clean the surface of the area shown with isopropyl alcohol.

13. Attach the emblem in the position shown.

- 14. Install the accessory screen garnish in the reverse order of removal.
- 15. Install the right and left mirror cover in the reverse order of removal.