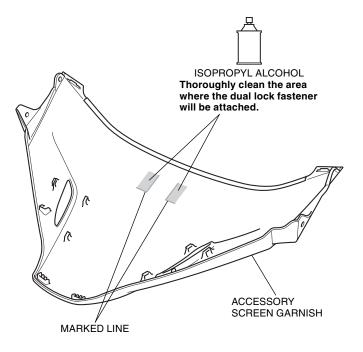

7. Clean the surface of the area shown with isopropyl alcohol.

8. Install the moulding to the screen garnish of the accessory as shown.

Clean the surface of the area shown using an isopropyl alcohol.

10. Install the dual lock fastener to the accessory screen garnish as shown.