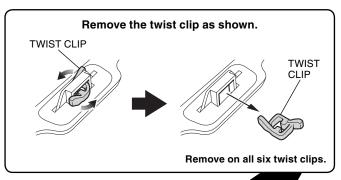

#### <Left side>

2. Remove the mirror springs as shown.

- 3. Repeat on the right side.
- 4. Remove the screen garnish as shown.

5. Remove the twist clips from the screen garnish as shown.

6. Remove the garnish covers as shown.