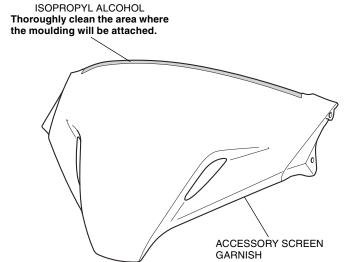

7. Clean the surface of the area shown with isopropyl alcohol.

8. Install the moulding to the screen garnish of the accessory as shown.

Clean the surface of the area shown using an isopropyl alcohol.

10. Install the dual lock fastener to the accessory screen garnish as shown.