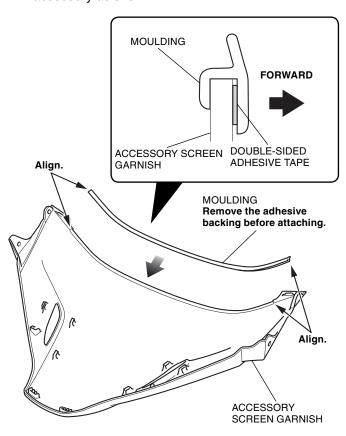

7. Clean the surface of the area shown with isopropyl alcohol.

8. Install the moulding to the screen garnish of the accessory as shown.

Clean the surface of the area shown using an isopropyl alcohol.

10. Install the dual lock fastener to the accessory screen garnish as shown.