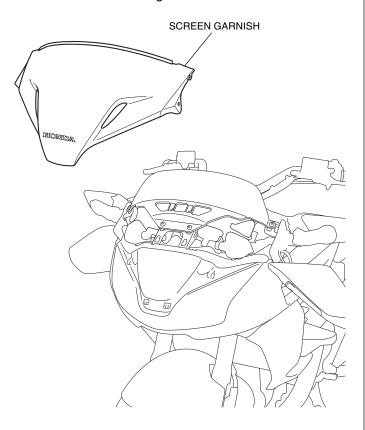

#### <Left side>

2. Remove the mirror springs as shown.

- 3. Repeat on the right side.
- 4. Remove the screen garnish as shown.

5. Remove the twist clips from the screen garnish as shown.

6. Remove the garnish covers as shown.