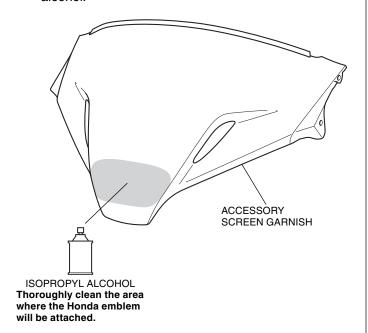

7. Clean the surface of the area shown with isopropyl alcohol.

8. Install the moulding to the screen garnish of the accessory as shown.

Clean the surface of the area shown using an isopropyl alcohol.

10. Install the dual lock fastener to the accessory screen garnish as shown.

11. Install the garnish covers and the twist clips to the screen garnish as shown.

12. Clean the surface of the area shown with isopropyl alcohol.

13. Attach the emblem in the position shown.

- 14. Install the accessory screen garnish in the reverse order of removal.
- 15. Install the right and left mirror cover in the reverse order of removal.