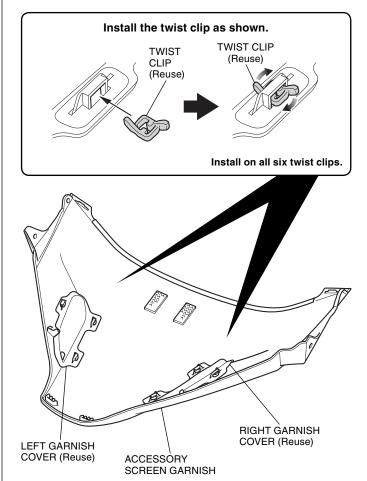

11. Install the garnish covers and the twist clips to the screen garnish as shown.

12. Clean the surface of the area shown with isopropyl alcohol.

13. Attach the emblem in the position shown.

- 14. Install the accessory screen garnish in the reverse order of removal.
- 15. Install the right and left mirror cover in the reverse order of removal.