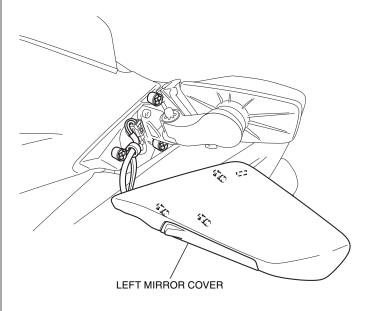

#### NOTE:

- Heat the bonding surfaces with a hair dryer if the ambient air temperature is below 70°F (21°C).
- The adhesive reaches full strength in 72 hours. Wait at least 24 hours before riding your motorcycle.
- 1. Remove the left mirror cover as shown.