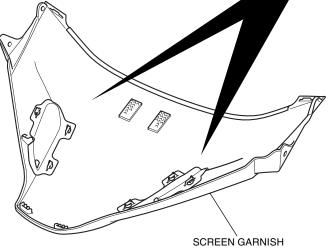

#### <Left side>

2. Remove the mirror springs as shown.

- 3. Repeat on the right side.
- 4. Remove the screen garnish as shown.

5. Remove the twist clips from the screen garnish as shown.

6. Remove the garnish covers as shown.