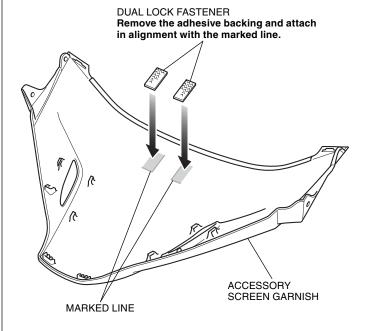

7. Clean the surface of the area shown with isopropyl alcohol.

8. Install the moulding to the screen garnish of the accessory as shown.

Clean the surface of the area shown using an isopropyl alcohol.

10. Install the dual lock fastener to the accessory screen garnish as shown.