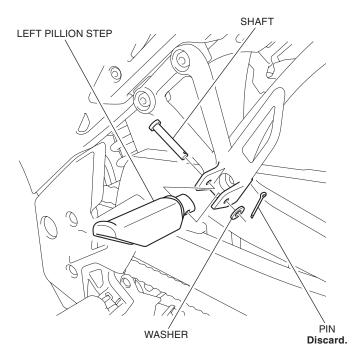

2. Refer to the Service Manual for the motorcycle, remove the motorcycle parts.

3. Loosely install the carrier stays as shown.

4. Install the clips as shown.

5. Remove the motorcycle parts as shown.

- 6. Loosely install the left pannier case stay as shown.
- 8 mm FLANGE BOLT (short) (shor
- 7. Remove the motorcycle parts as shown.