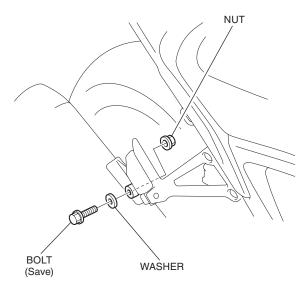

8. Loosely install the right pannier case stay as shown.

9. Loosely install the cross pipe as shown.

10. Install the motorcycle parts as shown.

11. Tighten all loosely installed hardware to the specification.