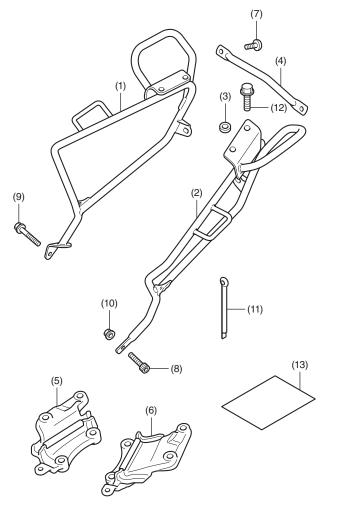

## PARTS LIST

| No.  | Description              | Qty |
|------|--------------------------|-----|
| (1)  | Right pannier case stay  | 1   |
| (2)  | Left pannier case stay   | 1   |
| (3)  | Washer                   | 2   |
| (4)  | Cross pipe               | 1   |
| (5)  | Right carrier stay       | 1   |
| (6)  | Left carrier stay        | 1   |
| (7)  | 8 mm socket bolt (short) | 2   |
| (8)  | 8 mm socket bolt (long)  | 1   |
| (9)  | 8 mm flange bolt (long)  | 1   |
| (10) | 8 mm flange nut          | 3   |
| (11) | Pin                      | 1   |
| (12) | 8 mm flange bolt (short) | 4   |
| (13) | URL paper                | 1   |