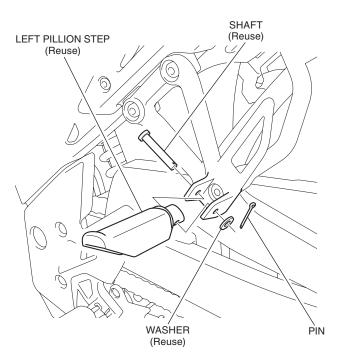

2. Refer to the Service Manual for the motorcycle, remove the motorcycle parts.

3. Loosely install the carrier stays as shown.

4. Install the clips as shown.

5. Remove the motorcycle parts as shown.

- 6. Loosely install the left pannier case stay as shown.
- 8 mm FLANGE BOLT (short) (shor
- 7. Remove the motorcycle parts as shown.