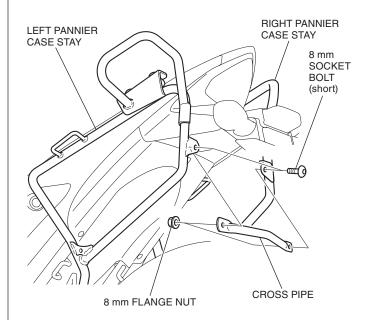

2. Refer to the Service Manual for the motorcycle, remove the motorcycle parts.

3. Loosely install the carrier stays as shown.

4. Install the clips as shown.

5. Remove the motorcycle parts as shown.

- 6. Loosely install the left pannier case stay as shown.
- 8 mm FLANGE BOLT (short) (shor
- 7. Remove the motorcycle parts as shown.

8. Loosely install the right pannier case stay as shown.

9. Loosely install the cross pipe as shown.

10. Install the motorcycle parts as shown.

11. Tighten all loosely installed hardware to the specification.