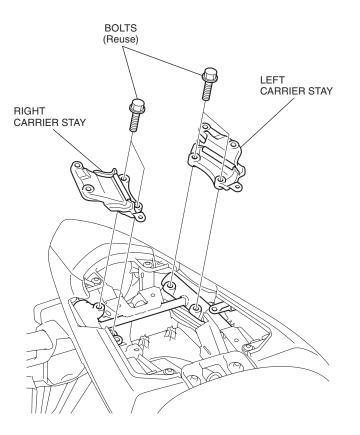

2. Refer to the Service Manual for the motorcycle, remove the motorcycle parts.

3. Loosely install the carrier stays as shown.

4. Install the clips as shown.

5. Remove the motorcycle parts as shown.

- 6. Loosely install the left pannier case stay as shown.
- 8 mm FLANGE BOLT (short) (shor
- 7. Remove the motorcycle parts as shown.