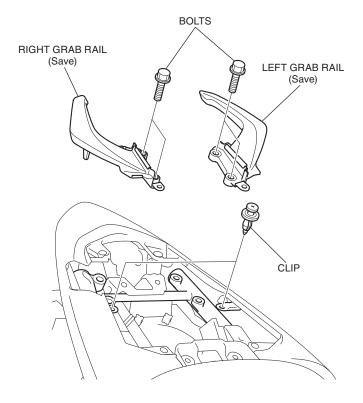

2. Refer to the Service Manual for the motorcycle, remove the motorcycle parts.

3. Loosely install the carrier stays as shown.

4. Install the clips as shown.

5. Remove the motorcycle parts as shown.

- 6. Loosely install the left pannier case stay as shown.
- 8 mm FLANGE BOLT (short) (shor
- 7. Remove the motorcycle parts as shown.