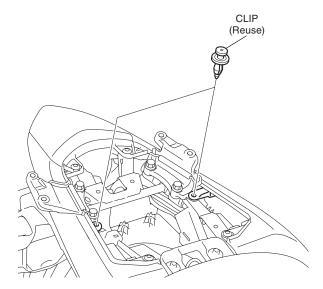

2. Refer to the Service Manual for the motorcycle, remove the motorcycle parts.

3. Loosely install the carrier stays as shown.

4. Install the clips as shown.

5. Remove the motorcycle parts as shown.

- 6. Loosely install the left pannier case stay as shown.
- 8 mm FLANGE BOLT (short) (shor
- 7. Remove the motorcycle parts as shown.