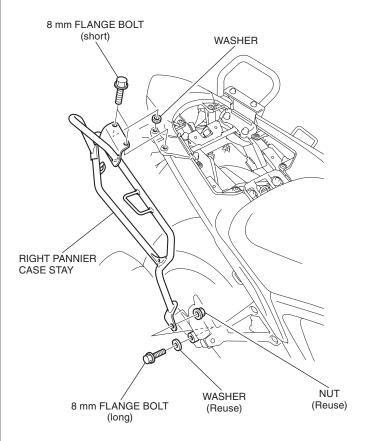

8. Loosely install the right pannier case stay as shown.

9. Loosely install the cross pipe as shown.

10. Install the motorcycle parts as shown.

11. Tighten all loosely installed hardware to the specification.