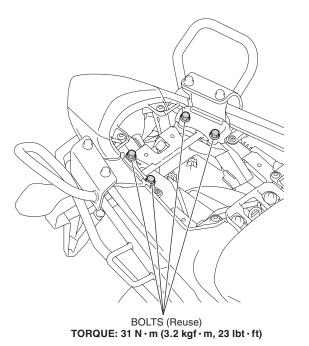

8. Loosely install the right pannier case stay as shown.

9. Loosely install the cross pipe as shown.

10. Install the motorcycle parts as shown.

11. Tighten all loosely installed hardware to the specification.