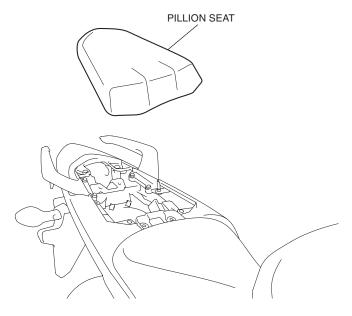

## INSTALLATION

• To prevent burns, allow the engine, exhaust system, radiator, etc., to cool before installing the accessory.

NOTE:

- Take care not to damage the painted surfaces of the motorcycle.
- Reinstall the removed parts on the motorcycle and make sure that wires and harnesses are not pinched.
- 1. Refer to the Service Manual for the motorcycle, remove the motorcycle parts.

2. Refer to the Service Manual for the motorcycle, remove the motorcycle parts.

3. Loosely install the carrier stays as shown.

4. Install the clips as shown.

5. Remove the motorcycle parts as shown.

- 6. Loosely install the left pannier case stay as shown.
- 8 mm FLANGE BOLT (short) (shor
- 7. Remove the motorcycle parts as shown.