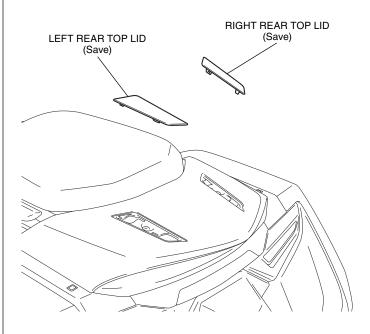

#### NOTE:

- Heat the bonding surfaces with a hair dryer if the ambient air temperature is below 70°F (21°C).
- The adhesive reaches full strength in 72 hours. Wait at least 24 hours before riding your motorcycle.
- 1. Remove the right and left rear top lid as shown.