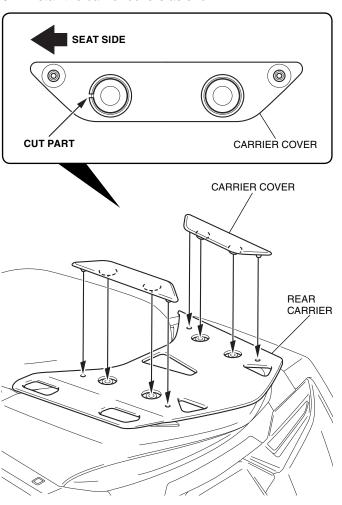

## 7. Install the rear carrier as shown.

8. Cut the carrier covers to the dimensions shown.

9. Install the carrier covers as shown.