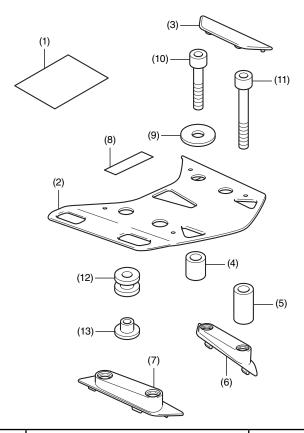

# **PARTS LIST**

| No.  | Description                   | Qty |
|------|-------------------------------|-----|
| (1)  | Installation Instructions URL | 1   |
| (2)  | Rear carrier                  | 1   |
| (3)  | Carrier cover                 | 2   |
| (4)  | Collar (short)                | 2   |
| (5)  | Collar (long)                 | 2   |
| (6)  | Right cover                   | 1   |
| (7)  | Left cover                    | 1   |
| (8)  | Label                         | 1   |
| (9)  | Washer                        | 4   |
| (10) | 8 mm socket bolt (short)      | 2   |
| (11) | 8 mm socket bolt (long)       | 2   |
| (12) | Grommet                       | 4   |
| (13) | Flange collar                 | 4   |