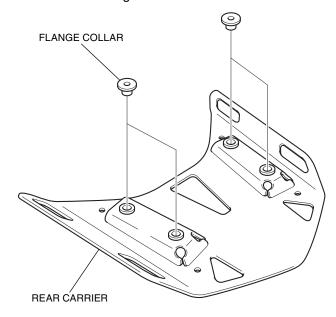

2. Attach the label as shown.

3. Install the grommets as shown.

4. Install the flange collars as shown.

5. Install the right and left cover as shown.

6. Install the collars as shown.