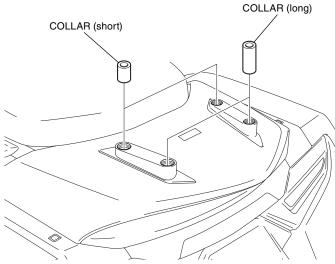

2. Attach the label as shown.

3. Install the grommets as shown.

4. Install the flange collars as shown.

5. Install the right and left cover as shown.

6. Install the collars as shown.