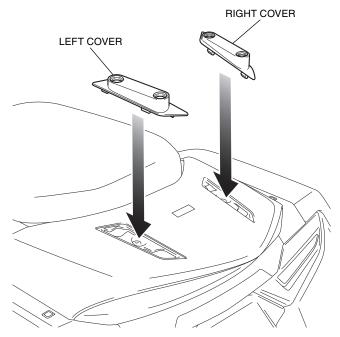

#### NOTE:

- Heat the bonding surfaces with a hair dryer if the ambient air temperature is below 70°F (21°C).
- The adhesive reaches full strength in 72 hours. Wait at least 24 hours before riding your motorcycle.
- 1. Remove the right and left rear top lid as shown.

2. Attach the label as shown.

3. Install the grommets as shown.

4. Install the flange collars as shown.

5. Install the right and left cover as shown.

6. Install the collars as shown.