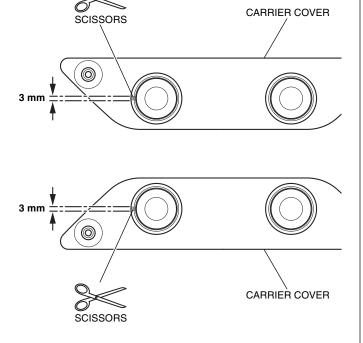

## 7. Install the rear carrier as shown.

8. Cut the carrier covers to the dimensions shown.

9. Install the carrier covers as shown.