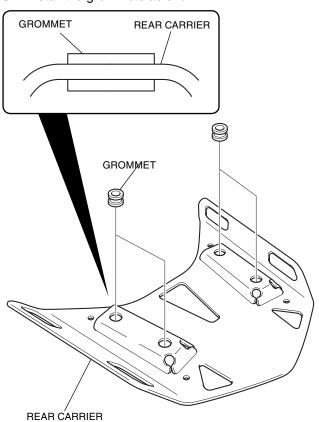

2. Attach the label as shown.

3. Install the grommets as shown.

4. Install the flange collars as shown.

5. Install the right and left cover as shown.

6. Install the collars as shown.