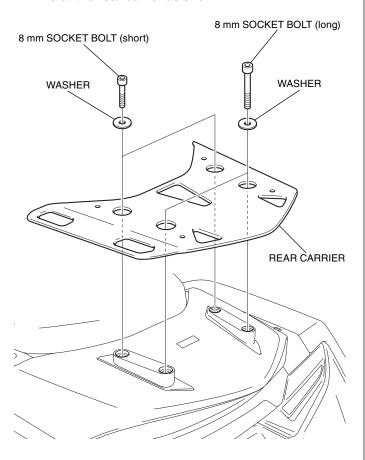

## 7. Install the rear carrier as shown.

8. Cut the carrier covers to the dimensions shown.

9. Install the carrier covers as shown.