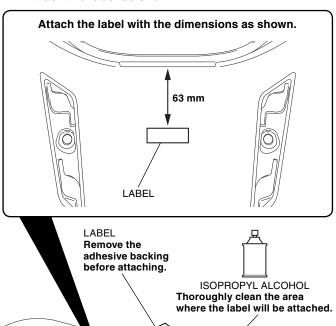

2. Attach the label as shown.

3. Install the grommets as shown.

4. Install the flange collars as shown.

5. Install the right and left cover as shown.

6. Install the collars as shown.