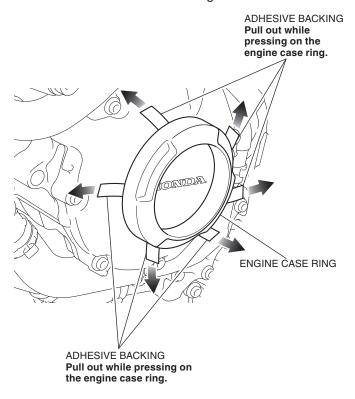

### <Left side>

2. Peel off the adhesive backing on the engine case ring as shown.

3. Attach the engine case ring as shown.

**ENGINE CASE RING** 

4. Remove the adhesive backing as shown.

5. Apply adequate pressure to engine case ring.