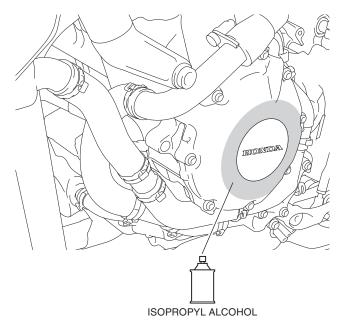

#### NOTE:

- Heat the bonding surfaces with a hair dryer if the ambient air temperature is below 70°F (21°C).
- The adhesive reaches full strength in 72 hours. Wait at least 24 hours before riding your motorcycle.
- 1. Clean the surface of the left engine cover shown using isopropyl alcohol.