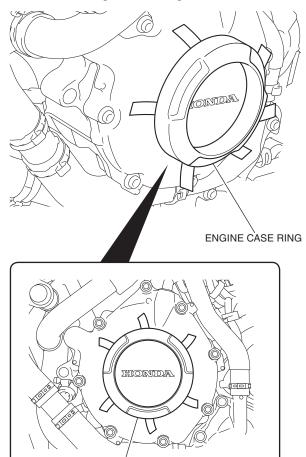

### <Left side>

2. Peel off the adhesive backing on the engine case ring as shown.

3. Attach the engine case ring as shown.

**ENGINE CASE RING** 

4. Remove the adhesive backing as shown.

5. Apply adequate pressure to engine case ring.