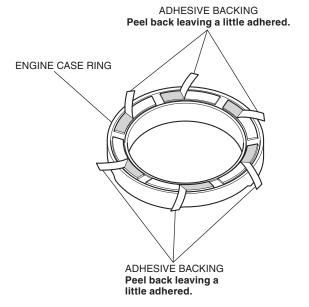

### <Left side>

2. Peel off the adhesive backing on the engine case ring as shown.

3. Attach the engine case ring as shown.

**ENGINE CASE RING** 

4. Remove the adhesive backing as shown.

5. Apply adequate pressure to engine case ring.