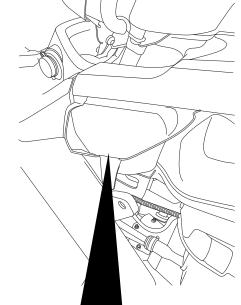

## **INSTALLATION**

- 1. Using the procedures in the Service Manual, remove the seat, center cover, and left side cover.
- 2. With the pull tab towards the top of the vehicle, insert the net crimps into the four pre-drilled holes.

3. The net crimps should toggle once they go through the holes, and they should not be able to come back out of the holes so that the side pocket net remains in place.

4. Reinstall the left side cover, center cover, and seat as instructed in the Service Manual.