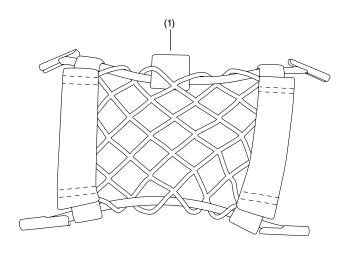

## **PARTS LIST**

| No. | Description     | Qty |
|-----|-----------------|-----|
| (1) | Side pocket net | 1   |

## **INSTALLATION**

- 1. Using the procedures in the Service Manual, remove the seat, center cover, and left side cover.
- 2. With the pull tab towards the top of the vehicle, insert the net crimps into the four pre-drilled holes.