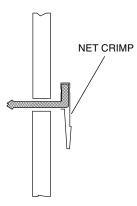

## **INSTALLATION**

- 1. Using the procedures in the Service Manual, remove the seat, center cover, and left side cover.
- 2. With the pull tab towards the top of the vehicle, insert the net crimps into the four pre-drilled holes.

3. The net crimps should toggle once they go through the holes, and they should not be able to come back out of the holes so that the side pocket net remains in place.

4. Reinstall the left side cover, center cover, and seat as instructed in the Service Manual.