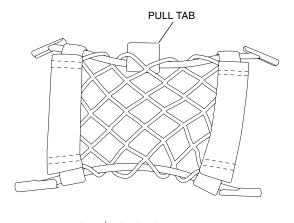

## **INSTALLATION**

- 1. Using the procedures in the Service Manual, remove the seat, center cover, and left side cover.
- 2. With the pull tab towards the top of the vehicle, insert the net crimps into the four pre-drilled holes.