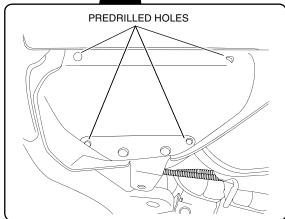

## **INSTALLATION**

- 1. Using the procedures in the Service Manual, remove the seat, center cover, and left side cover.
- 2. With the pull tab towards the top of the vehicle, insert the net crimps into the four pre-drilled holes.

3. The net crimps should toggle once they go through the holes, and they should not be able to come back out of the holes so that the side pocket net remains in place.

4. Reinstall the left side cover, center cover, and seat as instructed in the Service Manual.