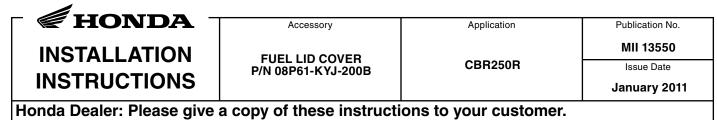

## PARTS LIST

| No. | Description    | Qty |
|-----|----------------|-----|
| (1) | Fuel lid cover | 1   |
| (2) | Fuel lid ring  | 1   |
| (3) | Cap cover      | 1   |
| (4) | Alcohol pad    | 1   |