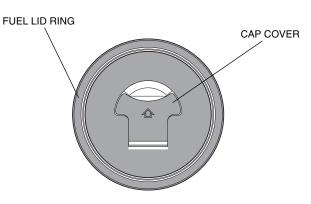

## PARTS LIST

| No. | Description    | Qty |
|-----|----------------|-----|
| (1) | Fuel lid cover | 1   |
| (2) | Fuel lid ring  | 1   |
| (3) | Cap cover      | 1   |
| (4) | Alcohol pad    | 1   |

2. Attach the fuel lid cover by carefully aligning its inner and outer edges with the fuel lid.

3. Attach the fuel lid ring and cap cover, making sure their contours are parallel with the edges of the corresponding motorcycle parts.