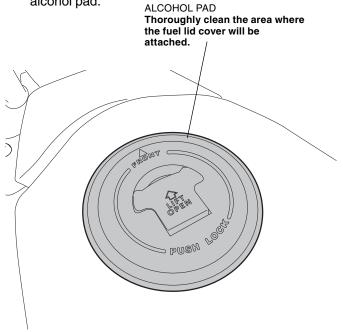

2. Attach the fuel lid cover by carefully aligning its inner and outer edges with the fuel lid.

3. Attach the fuel lid ring and cap cover, making sure their contours are parallel with the edges of the corresponding motorcycle parts.