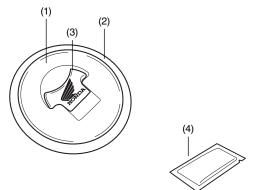

## NOTE:

- Heat the bonding surfaces with a hair dryer if the ambient air temperature is below 70°F (21°C).
- The adhesive reaches full strength in 72 hours. Wait at least 24 hours before riding your motorcycle.
- 1. Clean the surface of the area shown using the alcohol pad.