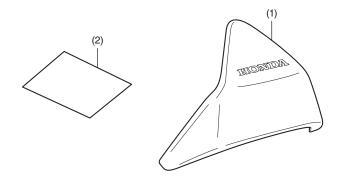

### **PARTS LIST**

| No. | Description                  | Qty |
|-----|------------------------------|-----|
| (1) | Fuel tank pad                | 1   |
| (2) | Installation Instruction URL | 1   |