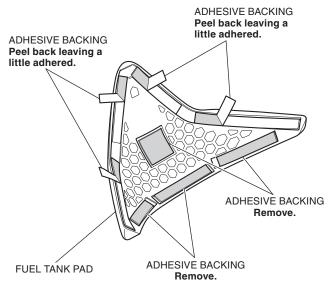

2. Arrange the fuel tank pad as shown and mark with masking tape.

3. Peel off the adhesive backings on the fuel tank pad as shown.