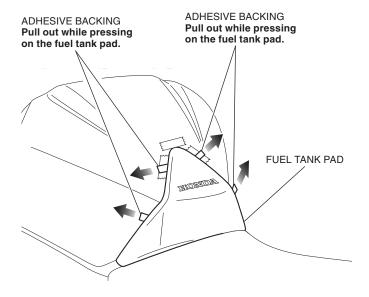

## 4. Attach the fuel tank pad as shown.

5. Remove the adhesive backing as shown.

6. Remove the masking tape and apply adequate pressure to the attached fuel tank pad.