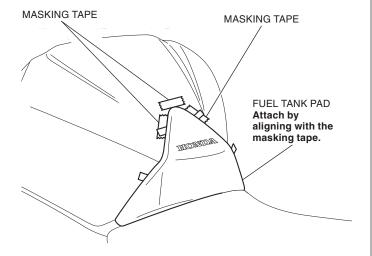

2. Arrange the fuel tank pad as shown and mark with masking tape.

3. Peel off the adhesive backings on the fuel tank pad as shown.

## 4. Attach the fuel tank pad as shown.

5. Remove the adhesive backing as shown.

6. Remove the masking tape and apply adequate pressure to the attached fuel tank pad.