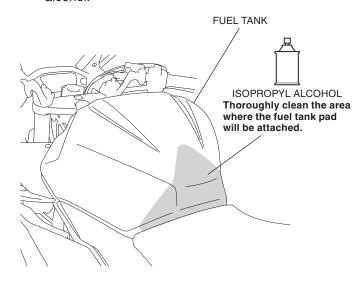

#### NOTE:

- Heat the bonding surfaces with a hair dryer if the ambient air temperature is below 70°F (21°C).
- The adhesive reaches full strength in 72 hours. Wait at least 24 hours before riding the motorcycle.
- 1. Clean the surface of the area shown using isopropyl alcohol.