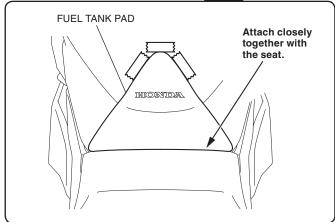

## 4. Attach the fuel tank pad as shown.

5. Remove the adhesive backing as shown.

6. Remove the masking tape and apply adequate pressure to the attached fuel tank pad.