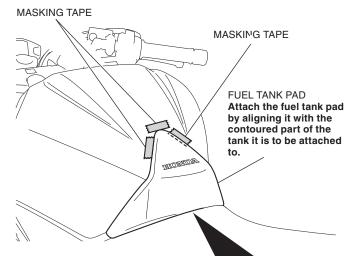

2. Arrange the fuel tank pad as shown and mark with masking tape.

3. Peel off the adhesive backings on the fuel tank pad as shown.