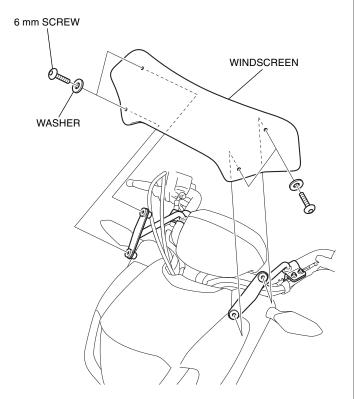

#### <Right side>

5. Loosely install the 6 mm bolt and 6 mm cap nut as shown.

- 6. Reinstall the removed clamp.
- 7. Repeat Step 1 through 6 on the left side.
- 8. Loosely install the windscreen as shown.

 Align the windscreen assembly in accordance with the dimensions shown and check that the windscreen is positioned equally on both sides, then tighten the screws, bolts, and nuts to the specifications in the Torque Chart.