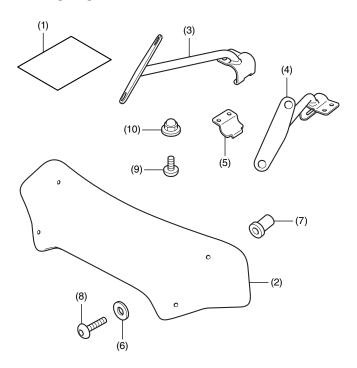

## **PARTS LIST**

| No.  | Description                   | Qty |
|------|-------------------------------|-----|
| (1)  | Installation Instructions URL | 1   |
| (2)  | Windscreen                    | 1   |
| (3)  | Right windscreen stay         | 1   |
| (4)  | Left windscreen stay          | 1   |
| (5)  | Windscreen lower holder       | 2   |
| (6)  | Washer                        | 4   |
| (7)  | Well nut                      | 4   |
| (8)  | 6 mm screw                    | 4   |
| (9)  | 6 mm bolt                     | 4   |
| (10) | 6 mm cap nut                  | 4   |