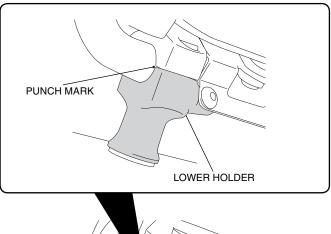

## **INSTALLATION**

1. Install the well nuts to the right windscreen stay as shown.

2. Check the alignment of the punch mark and the lower holder as shown. If the punch mark is not aligned with the top edge of the lower holder, correct the position of the handlebar.