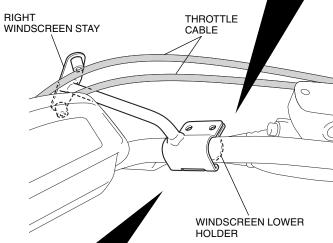

#### <Right side>

5. Loosely install the 6 mm bolt and 6 mm cap nut as shown.

- 6. Reinstall the removed clamp.
- 7. Repeat Step 1 through 6 on the left side.
- 8. Loosely install the windscreen as shown.