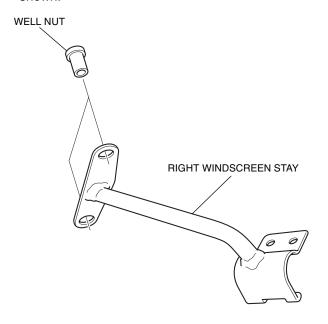

## **INSTALLATION**

1. Install the well nuts to the right windscreen stay as shown.

2. Check the alignment of the punch mark and the lower holder as shown. If the punch mark is not aligned with the top edge of the lower holder, correct the position of the handlebar.