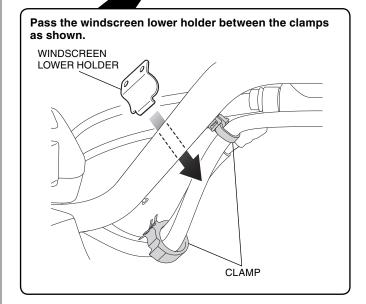

Remove the indicated clamp.
Right side>

4. Loosely install the right windscreen stay and windscreen lower holder as shown.

#### <Right side>

5. Loosely install the 6 mm bolt and 6 mm cap nut as shown.

- 6. Reinstall the removed clamp.
- 7. Repeat Step 1 through 6 on the left side.
- 8. Loosely install the windscreen as shown.