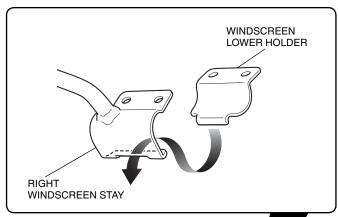

## **INSTALLATION**

1. Install the well nuts to the right windscreen stay as shown.

2. Check the alignment of the punch mark and the lower holder as shown. If the punch mark is not aligned with the top edge of the lower holder, correct the position of the handlebar.