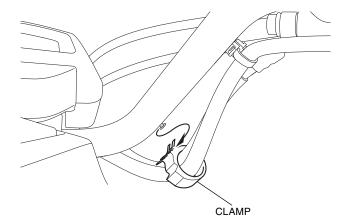

Remove the indicated clamp.
Right side>

4. Loosely install the right windscreen stay and windscreen lower holder as shown.