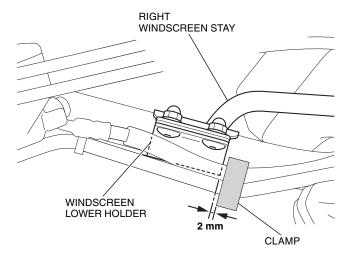

Remove the indicated clamp.
Right side>

4. Loosely install the right windscreen stay and windscreen lower holder as shown.