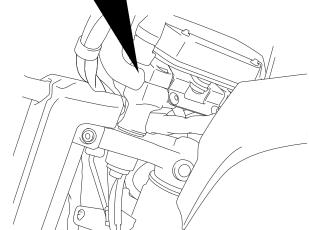

Remove the indicated clamp.
Right side>

4. Loosely install the right windscreen stay and windscreen lower holder as shown.