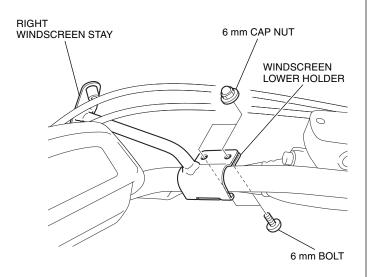

#### <Right side>

5. Loosely install the 6 mm bolt and 6 mm cap nut as shown.

- 6. Reinstall the removed clamp.
- 7. Repeat Step 1 through 6 on the left side.
- 8. Loosely install the windscreen as shown.