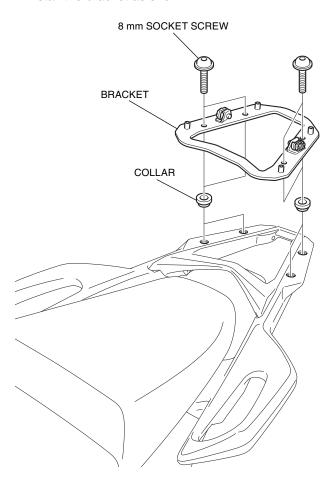

3. Install the grommets on the bracket as shown.

4. Install the bracket as shown.

5. Install the cushions on the trunk base as shown.

6. Install the trunk base as shown.

7. Install the caps as shown.

8. Be sure that the trunk base moves right and left smoothly as shown.