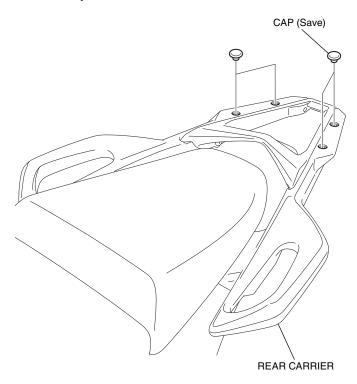

## NOTE:

- The rear carrier must be installed prior to installation of this accessory.
- 1. Install the separately sold rear carrier.
- 2. Remove the caps as shown.
  - Perform this step if the caps are attached in the position as shown.