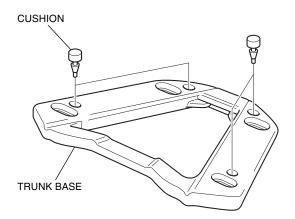

3. Install the grommets on the bracket as shown.

4. Install the bracket as shown.

5. Install the cushions on the trunk base as shown.

6. Install the trunk base as shown.

7. Install the caps as shown.

8. Be sure that the trunk base moves right and left smoothly as shown.