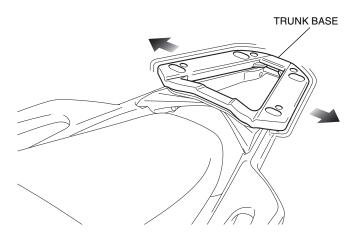

3. Install the grommets on the bracket as shown.

4. Install the bracket as shown.

5. Install the cushions on the trunk base as shown.

6. Install the trunk base as shown.

7. Install the caps as shown.

8. Be sure that the trunk base moves right and left smoothly as shown.