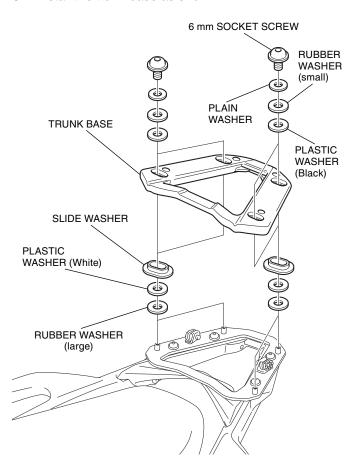

3. Install the grommets on the bracket as shown.

4. Install the bracket as shown.

5. Install the cushions on the trunk base as shown.

6. Install the trunk base as shown.

7. Install the caps as shown.

8. Be sure that the trunk base moves right and left smoothly as shown.