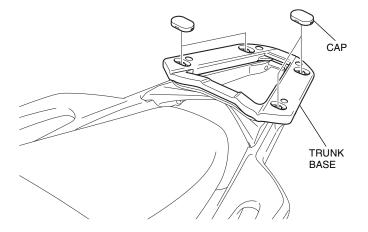

3. Install the grommets on the bracket as shown.

4. Install the bracket as shown.

5. Install the cushions on the trunk base as shown.

6. Install the trunk base as shown.

7. Install the caps as shown.

8. Be sure that the trunk base moves right and left smoothly as shown.