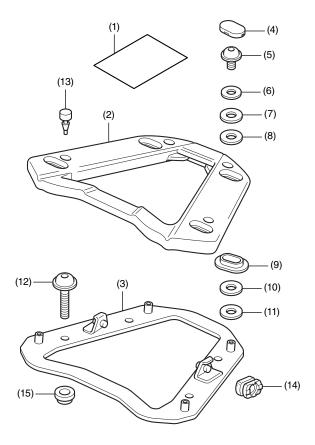

## **PARTS LIST**

| No.  | Description                  | Qty |
|------|------------------------------|-----|
| (1)  | Installation Instruction URL | 1   |
| (2)  | Trunk base                   | 1   |
| (3)  | Bracket                      | 1   |
| (4)  | Сар                          | 4   |
| (5)  | 6 mm socket screw            | 4   |
| (6)  | Plain washer                 | 4   |
| (7)  | Rubber washer (small)        | 4   |
| (8)  | Plastic washer (Black)       | 4   |
| (9)  | Slide washer                 | 4   |
| (10) | Plastic washer (White)       | 4   |
| (11) | Rubber washer (large)        | 4   |
| (12) | 8 mm socket screw            | 4   |
| (13) | Cushion                      | 4   |
| (14) | Grommet                      | 2   |
| (15) | Collar                       | 4   |

3. Install the grommets on the bracket as shown.

4. Install the bracket as shown.

5. Install the cushions on the trunk base as shown.

6. Install the trunk base as shown.

7. Install the caps as shown.

8. Be sure that the trunk base moves right and left smoothly as shown.