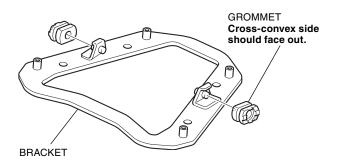

3. Install the grommets on the bracket as shown.

4. Install the bracket as shown.

5. Install the cushions on the trunk base as shown.

6. Install the trunk base as shown.

7. Install the caps as shown.

8. Be sure that the trunk base moves right and left smoothly as shown.