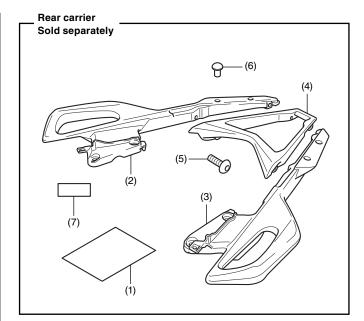

| No. | Description                  | Qty |
|-----|------------------------------|-----|
| (1) | Installation Instruction URL | 1   |
| (2) | Right rear carrier           | 1   |
| (3) | Left rear carrier            | 1   |
| (4) | Center rear carrier          | 1   |
| (5) | 8 mm socket bolt             | 4   |
| (6) | Cap (Not used.)              | 4   |
| (7) | Label                        | 1   |

## NOTE:

- The rear carrier must be installed prior to installation of this accessory.
- 1. Install the separately sold rear carrier.
- 2. Remove the caps as shown.
  - Perform this step if the caps are attached in the position as shown.