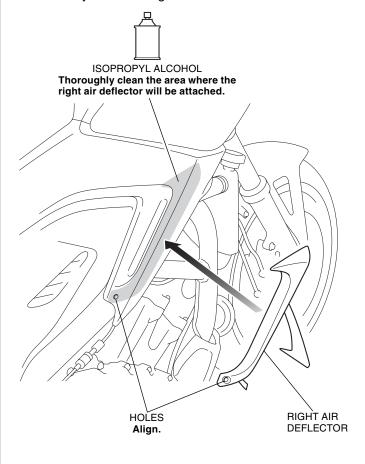

### NOTE:

- Take care not to damage the painted surfaces of the motorcycle.
- Heat the bonding surfaces with a hair dryer if the ambient air temperature is below 70°F (21°C).
- The adhesive reaches full strength in 72 hours. Wait at least 24 hours before riding your motorcycle.
- Temporarily attach the right air deflector and mark as shown.

- 2. Drill at the marked point shown using an electric drill.
  - · Remove any burrs from the edge of the hole.

3. Peel back an end of the adhesive backings on the back of the right air deflector as shown.