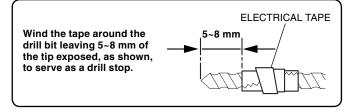

### **TOOLS AND SUPPLIES REQUIRED**

Electric drill

Drill bit (4 mm)

Ruler

Marker

Electrical tape

Isopropyl alcohol

Shop towel

- 2. Drill at the marked point shown using an electric drill.
  - · Remove any burrs from the edge of the hole.

3. Peel back an end of the adhesive backings on the back of the right air deflector as shown.