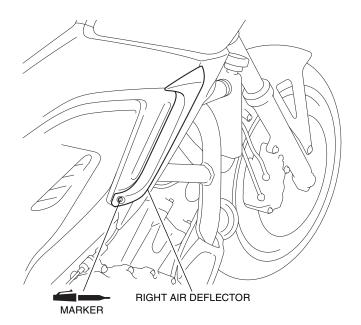

### NOTE:

- Take care not to damage the painted surfaces of the motorcycle.
- Heat the bonding surfaces with a hair dryer if the ambient air temperature is below 70°F (21°C).
- The adhesive reaches full strength in 72 hours. Wait at least 24 hours before riding your motorcycle.
- Temporarily attach the right air deflector and mark as shown.