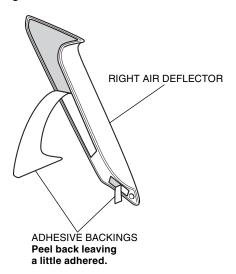

- 2. Drill at the marked point shown using an electric drill.
  - · Remove any burrs from the edge of the hole.

3. Peel back an end of the adhesive backings on the back of the right air deflector as shown.

4. Loosely install the right air deflector as shown.

5. Install the right air deflector securely as shown.

Apply adequate pressure to the attached right air deflector.