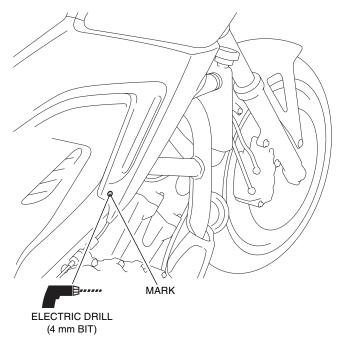

- 2. Drill at the marked point shown using an electric drill.
  - · Remove any burrs from the edge of the hole.

3. Peel back an end of the adhesive backings on the back of the right air deflector as shown.