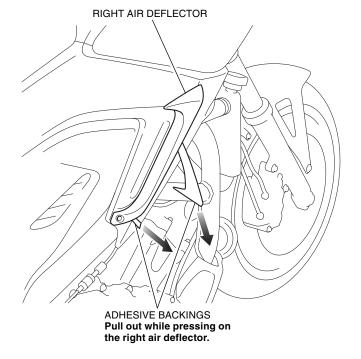

- 2. Drill at the marked point shown using an electric drill.
  - · Remove any burrs from the edge of the hole.

3. Peel back an end of the adhesive backings on the back of the right air deflector as shown.

4. Loosely install the right air deflector as shown.

5. Install the right air deflector securely as shown.

Apply adequate pressure to the attached right air deflector.