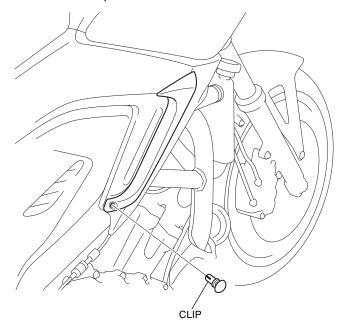

rface.

### **INSTALLATION**

### NOTE:

- Take care not to damage the painted surfaces of the motorcycle.
- Heat the bonding surfaces with a hair dryer if the ambient air temperature is below 70°F (21°C).
- The adhesive reaches full strength in 72 hours. Wait at least 24 hours before riding your motorcycle.
- Temporarily attach the right air deflector and mark as shown.



- 2. Drill at the marked point shown using an electric drill.
  - · Remove any burrs from the edge of the hole.





3. Peel back an end of the adhesive backings on the back of the right air deflector as shown.



4. Loosely install the right air deflector as shown.



5. Install the right air deflector securely as shown.



Apply adequate pressure to the attached right air deflector.

## 7. Install the clip as shown.



8. Repeat the installation on the left side.