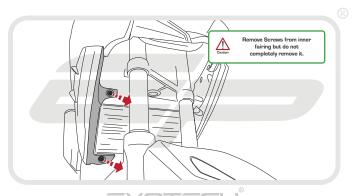

## Kit Contents

- A 1 x Radiator Guard
- B 6 x 4mm x 50mm Neoprene Strips

Reverse Stages 3, 2, 1