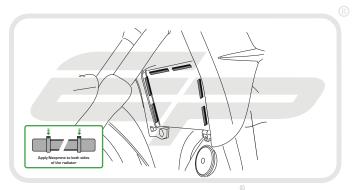

## Kit Contents

- A 1 x Radiator Guard
- B 6 x 4mm x 50mm Neoprene Strips

Reverse Stages 3, 2, 1