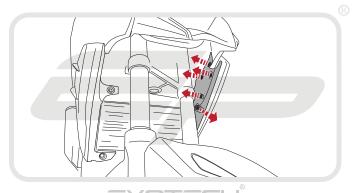

## Kit Contents

- A 1 x Radiator Guard
- B 6 x 4mm x 50mm Neoprene Strips

Reverse Stages 3, 2, 1