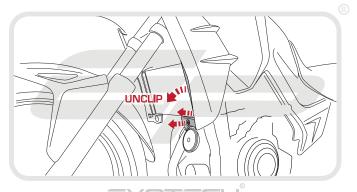

## Kit Contents

- A 1 x Radiator Guard
- B 6 x 4mm x 50mm Neoprene Strips

Reverse Stages 3, 2, 1