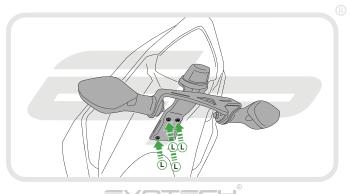

# HONDA CBR500 R

#### Product Reference - 13293

#### Kit Contents

- A 1 x Main Tail Tidy
- B 1 x Plate Light Bracket
- © 1 x LED Light Unit
- ① 1 x Reflector Bracket
- E 1 x Wiring Connector
- F 1 x Reflector
- © 2 x M4 10 Black Screws

- (H) 2 x M3 12 Black Screws
- 1 2 x Plastic Screws
- 2 x Plastic Nuts
- K 2 x Male Bullet Connectors
- © 4 x M6 x 30 Black Screws
- M 4 x M6 Nyloc Nuts
- N 5 x Cable Ties

















































































































## Reflector Bracket Installation











## M ESSENTIAL CHECKS M



After installation of your tail tidy ensure that the licence plate does not contact the rear tyre when suspension is fully compressed. Ensure all electrics including indicators, tail light, brake light and licence plate light lights are working correctly before riding the motorcycle.

It is recommended that periodic inspections are made to ensure that all fixings are fully tightend.





www.evotech-performance.com