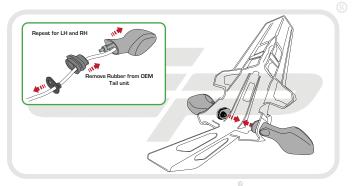

# HONDA CBR500 R

#### Product Reference - 13293

#### Kit Contents

- A 1 x Main Tail Tidy
- B 1 x Plate Light Bracket
- © 1 x LED Light Unit
- ① 1 x Reflector Bracket
- E 1 x Wiring Connector
- F 1 x Reflector
- © 2 x M4 10 Black Screws

- (H) 2 x M3 12 Black Screws
- 1 2 x Plastic Screws
- 2 x Plastic Nuts
- K 2 x Male Bullet Connectors
- © 4 x M6 x 30 Black Screws
- M 4 x M6 Nyloc Nuts
- N 5 x Cable Ties

















































































































## Reflector Bracket Installation











## M ESSENTIAL CHECKS M



After installation of your tail tidy ensure that the licence plate does not contact the rear tyre when suspension is fully compressed. Ensure all electrics including indicators, tail light, brake light and licence plate light lights are working correctly before riding the motorcycle.

It is recommended that periodic inspections are made to ensure that all fixings are fully tightend.





www.evotech-performance.com