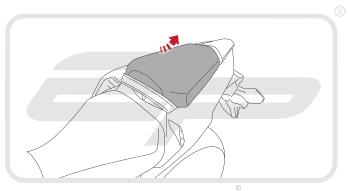

# HONDA CBR500 R

#### Product Reference - 13293

#### Kit Contents

- A 1 x Main Tail Tidy
- B 1 x Plate Light Bracket
- © 1 x LED Light Unit
- ① 1 x Reflector Bracket
- E 1 x Wiring Connector
- F 1 x Reflector
- © 2 x M4 10 Black Screws

- (H) 2 x M3 12 Black Screws
- 1 2 x Plastic Screws
- 2 x Plastic Nuts
- K 2 x Male Bullet Connectors
- © 4 x M6 x 30 Black Screws
- M 4 x M6 Nyloc Nuts
- N 5 x Cable Ties

















































































































## Reflector Bracket Installation











## M ESSENTIAL CHECKS M



After installation of your tail tidy ensure that the licence plate does not contact the rear tyre when suspension is fully compressed. Ensure all electrics including indicators, tail light, brake light and licence plate light lights are working correctly before riding the motorcycle.

It is recommended that periodic inspections are made to ensure that all fixings are fully tightend.





www.evotech-performance.com