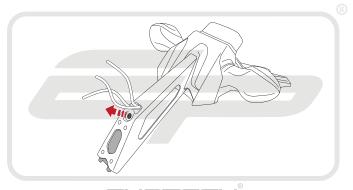

# HONDA CBR500 R

#### Product Reference - 13293

#### Kit Contents

- A 1 x Main Tail Tidy
- B 1 x Plate Light Bracket
- © 1 x LED Light Unit
- ① 1 x Reflector Bracket
- E 1 x Wiring Connector
- F 1 x Reflector
- © 2 x M4 10 Black Screws

- (H) 2 x M3 12 Black Screws
- 1 2 x Plastic Screws
- 2 x Plastic Nuts
- K 2 x Male Bullet Connectors
- © 4 x M6 x 30 Black Screws
- M 4 x M6 Nyloc Nuts
- N 5 x Cable Ties

















































































































## Reflector Bracket Installation











## M ESSENTIAL CHECKS M



After installation of your tail tidy ensure that the licence plate does not contact the rear tyre when suspension is fully compressed. Ensure all electrics including indicators, tail light, brake light and licence plate light lights are working correctly before riding the motorcycle.

It is recommended that periodic inspections are made to ensure that all fixings are fully tightend.





www.evotech-performance.com