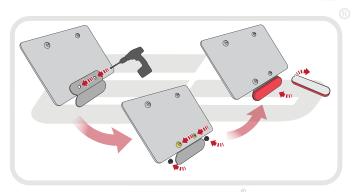

# HONDA CBR500 R

#### Product Reference - 13293

#### Kit Contents

- A 1 x Main Tail Tidy
- B 1 x Plate Light Bracket
- © 1 x LED Light Unit
- ① 1 x Reflector Bracket
- E 1 x Wiring Connector
- F 1 x Reflector
- © 2 x M4 10 Black Screws

- (H) 2 x M3 12 Black Screws
- 1 2 x Plastic Screws
- 2 x Plastic Nuts
- K 2 x Male Bullet Connectors
- © 4 x M6 x 30 Black Screws
- M 4 x M6 Nyloc Nuts
- N 5 x Cable Ties

















































































































## Reflector Bracket Installation











## M ESSENTIAL CHECKS M



After installation of your tail tidy ensure that the licence plate does not contact the rear tyre when suspension is fully compressed. Ensure all electrics including indicators, tail light, brake light and licence plate light lights are working correctly before riding the motorcycle.

It is recommended that periodic inspections are made to ensure that all fixings are fully tightend.





www.evotech-performance.com