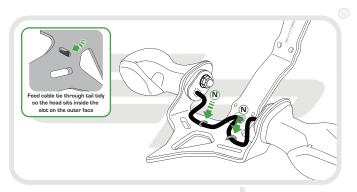

# HONDA CBR500 R

#### Product Reference - 13293

#### Kit Contents

- A 1 x Main Tail Tidy
- B 1 x Plate Light Bracket
- © 1 x LED Light Unit
- ① 1 x Reflector Bracket
- E 1 x Wiring Connector
- F 1 x Reflector
- © 2 x M4 10 Black Screws

- (H) 2 x M3 12 Black Screws
- 1 2 x Plastic Screws
- 2 x Plastic Nuts
- K 2 x Male Bullet Connectors
- © 4 x M6 x 30 Black Screws
- M 4 x M6 Nyloc Nuts
- N 5 x Cable Ties

















































































































## Reflector Bracket Installation











## M ESSENTIAL CHECKS M



After installation of your tail tidy ensure that the licence plate does not contact the rear tyre when suspension is fully compressed. Ensure all electrics including indicators, tail light, brake light and licence plate light lights are working correctly before riding the motorcycle.

It is recommended that periodic inspections are made to ensure that all fixings are fully tightend.





www.evotech-performance.com