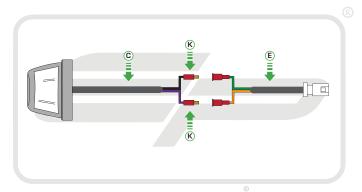

#### Kit Contents

- A 1 x Main Tail Tidy
- B 1 x Plate Light Bracket
- © 1 x LED Light Unit
- ① 1 x Reflector Bracket
- E 1 x Wiring Connector
- F 1 x Reflector
- © 2 x M4 10 Black Screws

- (H) 2 x M3 12 Black Screws
- 1 2 x Plastic Screws
- 2 x Plastic Nuts
- K 2 x Male Bullet Connectors
- © 4 x M6 x 30 Black Screws
- M 4 x M6 Nyloc Nuts
- N 5 x Cable Ties