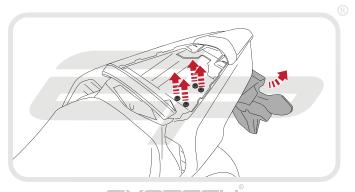

## M ESSENTIAL CHECKS M

After installation of your tail tidy ensure that the licence plate does not contact the rear tyre when suspension is fully compressed. Ensure all electrics including indicators, tail light, brake light and licence plate light lights are working correctly before riding the motorcycle.