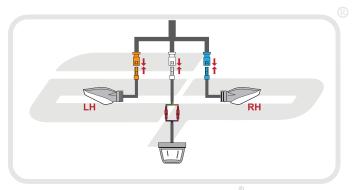

#### Kit Contents

- A 1 x Main Tail Tidy
- B 1 x Plate Light Bracket
- © 1 x LED Light Unit
- ① 1 x Reflector Bracket
- E 1 x Wiring Connector
- F 1 x Reflector
- © 2 x M4 10 Black Screws

- (H) 2 x M3 12 Black Screws
- 1 2 x Plastic Screws
- 2 x Plastic Nuts
- K 2 x Male Bullet Connectors
- © 4 x M6 x 30 Black Screws
- M 4 x M6 Nyloc Nuts
- N 5 x Cable Ties