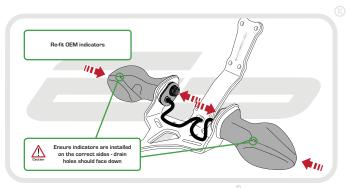

# HONDA CBR500 R

#### Product Reference - 13293

#### Kit Contents

- A 1 x Main Tail Tidy
- B 1 x Plate Light Bracket
- © 1 x LED Light Unit
- ① 1 x Reflector Bracket
- E 1 x Wiring Connector
- F 1 x Reflector
- © 2 x M4 10 Black Screws

- (H) 2 x M3 12 Black Screws
- 1 2 x Plastic Screws
- 2 x Plastic Nuts
- K 2 x Male Bullet Connectors
- © 4 x M6 x 30 Black Screws
- M 4 x M6 Nyloc Nuts
- N 5 x Cable Ties

















































































































## Reflector Bracket Installation











## M ESSENTIAL CHECKS M



After installation of your tail tidy ensure that the licence plate does not contact the rear tyre when suspension is fully compressed. Ensure all electrics including indicators, tail light, brake light and licence plate light lights are working correctly before riding the motorcycle.

It is recommended that periodic inspections are made to ensure that all fixings are fully tightend.





www.evotech-performance.com