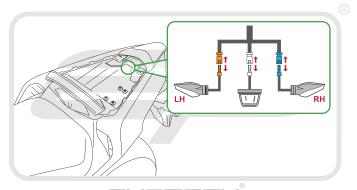

# HONDA CBR500 R

#### Product Reference - 13293

#### Kit Contents

- A 1 x Main Tail Tidy
- B 1 x Plate Light Bracket
- © 1 x LED Light Unit
- ① 1 x Reflector Bracket
- E 1 x Wiring Connector
- F 1 x Reflector
- © 2 x M4 10 Black Screws

- (H) 2 x M3 12 Black Screws
- 1 2 x Plastic Screws
- 2 x Plastic Nuts
- K 2 x Male Bullet Connectors
- © 4 x M6 x 30 Black Screws
- M 4 x M6 Nyloc Nuts
- N 5 x Cable Ties

















































































































## Reflector Bracket Installation











## M ESSENTIAL CHECKS M



After installation of your tail tidy ensure that the licence plate does not contact the rear tyre when suspension is fully compressed. Ensure all electrics including indicators, tail light, brake light and licence plate light lights are working correctly before riding the motorcycle.

It is recommended that periodic inspections are made to ensure that all fixings are fully tightend.





www.evotech-performance.com