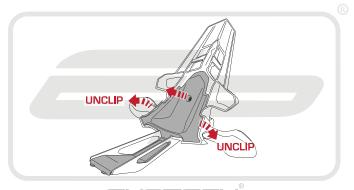

# HONDA CBR500 R

#### Product Reference - 13293

#### Kit Contents

- A 1 x Main Tail Tidy
- B 1 x Plate Light Bracket
- © 1 x LED Light Unit
- ① 1 x Reflector Bracket
- E 1 x Wiring Connector
- F 1 x Reflector
- © 2 x M4 10 Black Screws

- (H) 2 x M3 12 Black Screws
- 1 2 x Plastic Screws
- 2 x Plastic Nuts
- K 2 x Male Bullet Connectors
- © 4 x M6 x 30 Black Screws
- M 4 x M6 Nyloc Nuts
- N 5 x Cable Ties

















































































































## Reflector Bracket Installation











## M ESSENTIAL CHECKS M



After installation of your tail tidy ensure that the licence plate does not contact the rear tyre when suspension is fully compressed. Ensure all electrics including indicators, tail light, brake light and licence plate light lights are working correctly before riding the motorcycle.

It is recommended that periodic inspections are made to ensure that all fixings are fully tightend.





www.evotech-performance.com