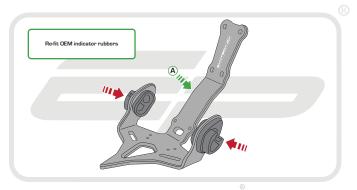

# HONDA CBR500 R

#### Product Reference - 13293

#### Kit Contents

- A 1 x Main Tail Tidy
- B 1 x Plate Light Bracket
- © 1 x LED Light Unit
- ① 1 x Reflector Bracket
- E 1 x Wiring Connector
- F 1 x Reflector
- © 2 x M4 10 Black Screws

- (H) 2 x M3 12 Black Screws
- 1 2 x Plastic Screws
- 2 x Plastic Nuts
- K 2 x Male Bullet Connectors
- © 4 x M6 x 30 Black Screws
- M 4 x M6 Nyloc Nuts
- N 5 x Cable Ties

















































































































## Reflector Bracket Installation











## M ESSENTIAL CHECKS M



After installation of your tail tidy ensure that the licence plate does not contact the rear tyre when suspension is fully compressed. Ensure all electrics including indicators, tail light, brake light and licence plate light lights are working correctly before riding the motorcycle.

It is recommended that periodic inspections are made to ensure that all fixings are fully tightend.





www.evotech-performance.com