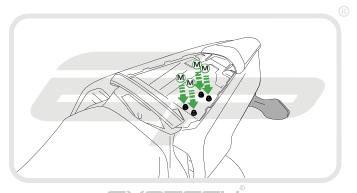

# HONDA CBR500 R

#### Product Reference - 13293

#### Kit Contents

- A 1 x Main Tail Tidy
- B 1 x Plate Light Bracket
- © 1 x LED Light Unit
- ① 1 x Reflector Bracket
- E 1 x Wiring Connector
- F 1 x Reflector
- © 2 x M4 10 Black Screws

- (H) 2 x M3 12 Black Screws
- 1 2 x Plastic Screws
- 2 x Plastic Nuts
- K 2 x Male Bullet Connectors
- © 4 x M6 x 30 Black Screws
- M 4 x M6 Nyloc Nuts
- N 5 x Cable Ties

















































































































## Reflector Bracket Installation











## M ESSENTIAL CHECKS M



After installation of your tail tidy ensure that the licence plate does not contact the rear tyre when suspension is fully compressed. Ensure all electrics including indicators, tail light, brake light and licence plate light lights are working correctly before riding the motorcycle.

It is recommended that periodic inspections are made to ensure that all fixings are fully tightend.





www.evotech-performance.com