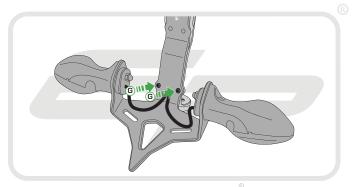

# HONDA CBR500 R

#### Product Reference - 13293

#### Kit Contents

- A 1 x Main Tail Tidy
- B 1 x Plate Light Bracket
- © 1 x LED Light Unit
- ① 1 x Reflector Bracket
- E 1 x Wiring Connector
- F 1 x Reflector
- © 2 x M4 10 Black Screws

- (H) 2 x M3 12 Black Screws
- 1 2 x Plastic Screws
- 2 x Plastic Nuts
- K 2 x Male Bullet Connectors
- © 4 x M6 x 30 Black Screws
- M 4 x M6 Nyloc Nuts
- N 5 x Cable Ties

















































































































## Reflector Bracket Installation











## M ESSENTIAL CHECKS M



After installation of your tail tidy ensure that the licence plate does not contact the rear tyre when suspension is fully compressed. Ensure all electrics including indicators, tail light, brake light and licence plate light lights are working correctly before riding the motorcycle.

It is recommended that periodic inspections are made to ensure that all fixings are fully tightend.





www.evotech-performance.com