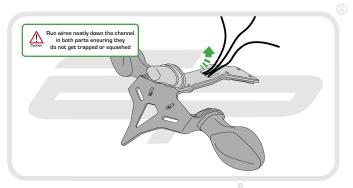

# HONDA CBR500 R

#### Product Reference - 13293

#### Kit Contents

- A 1 x Main Tail Tidy
- B 1 x Plate Light Bracket
- © 1 x LED Light Unit
- ① 1 x Reflector Bracket
- E 1 x Wiring Connector
- F 1 x Reflector
- © 2 x M4 10 Black Screws

- (H) 2 x M3 12 Black Screws
- 1 2 x Plastic Screws
- 2 x Plastic Nuts
- K 2 x Male Bullet Connectors
- © 4 x M6 x 30 Black Screws
- M 4 x M6 Nyloc Nuts
- N 5 x Cable Ties

















































































































## Reflector Bracket Installation











## M ESSENTIAL CHECKS M



After installation of your tail tidy ensure that the licence plate does not contact the rear tyre when suspension is fully compressed. Ensure all electrics including indicators, tail light, brake light and licence plate light lights are working correctly before riding the motorcycle.

It is recommended that periodic inspections are made to ensure that all fixings are fully tightend.





www.evotech-performance.com