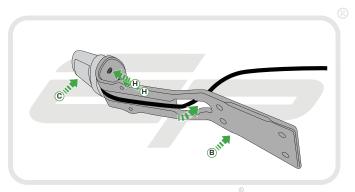

# HONDA CBR500 R

#### Product Reference - 13293

#### Kit Contents

- A 1 x Main Tail Tidy
- B 1 x Plate Light Bracket
- © 1 x LED Light Unit
- ① 1 x Reflector Bracket
- E 1 x Wiring Connector
- F 1 x Reflector
- © 2 x M4 10 Black Screws

- (H) 2 x M3 12 Black Screws
- 1 2 x Plastic Screws
- 2 x Plastic Nuts
- K 2 x Male Bullet Connectors
- © 4 x M6 x 30 Black Screws
- M 4 x M6 Nyloc Nuts
- N 5 x Cable Ties

















































































































## Reflector Bracket Installation











## M ESSENTIAL CHECKS M



After installation of your tail tidy ensure that the licence plate does not contact the rear tyre when suspension is fully compressed. Ensure all electrics including indicators, tail light, brake light and licence plate light lights are working correctly before riding the motorcycle.

It is recommended that periodic inspections are made to ensure that all fixings are fully tightend.





www.evotech-performance.com