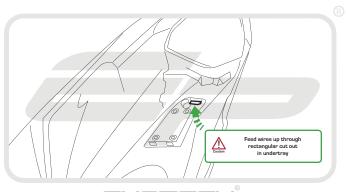

# HONDA CBR500 R

#### Product Reference - 13293

#### Kit Contents

- A 1 x Main Tail Tidy
- B 1 x Plate Light Bracket
- © 1 x LED Light Unit
- ① 1 x Reflector Bracket
- E 1 x Wiring Connector
- F 1 x Reflector
- © 2 x M4 10 Black Screws

- (H) 2 x M3 12 Black Screws
- 1 2 x Plastic Screws
- 2 x Plastic Nuts
- K 2 x Male Bullet Connectors
- © 4 x M6 x 30 Black Screws
- M 4 x M6 Nyloc Nuts
- N 5 x Cable Ties

















































































































## Reflector Bracket Installation











## M ESSENTIAL CHECKS M



After installation of your tail tidy ensure that the licence plate does not contact the rear tyre when suspension is fully compressed. Ensure all electrics including indicators, tail light, brake light and licence plate light lights are working correctly before riding the motorcycle.

It is recommended that periodic inspections are made to ensure that all fixings are fully tightend.





www.evotech-performance.com