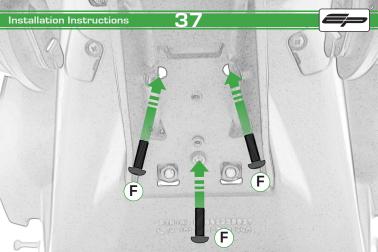

## Honda CBR650F / CB650F Tail Tidy

Installation Instructions

## Installation Instructions



## Kit Contents PRN013920

- A 1 x Oval Light
- B 1 x Reflector Kit
  C 1 x Loom Connector
- © 2 x M3 x 10mm Black Button Head
- F) 3 x M6 x 16mm Black Button Head
- © 3 x M6 Flange Nuts
- H 4 x M3 x 6mm Black Button Head
- 1 4 x M4 x 8mm Black Button Head
- 3 4 x M4 x 12mm Countersink Screws





























































































## Installation Instructions





## Installation Instructions







## Installation Instructions











## ESSENTIAL CHECKS



After installation of your tail tidy ensure that the licence plate does not contact the rear tyre when suspension is fully compressed. Ensure all electrics including indicators, tail light, brake light and licence plate light lights are working correctly before riding the motorcycle.

It is recommended that periodic inspections are made to ensure that all fixings are fully tightend.





www.evotech-performance.com