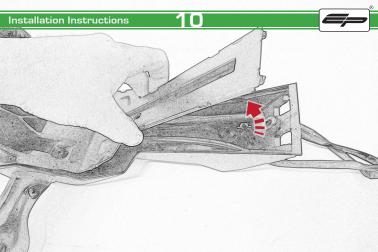

## Honda CBR650F / CB650F Tail Tidy

Installation Instructions

## Installation Instructions



## Kit Contents PRN013920

- A 1 x Oval Light
- B 1 x Reflector Kit
  C 1 x Loom Connector
- © 2 x M3 x 10mm Black Button Head
- F) 3 x M6 x 16mm Black Button Head
- © 3 x M6 Flange Nuts
- H 4 x M3 x 6mm Black Button Head
- 1 4 x M4 x 8mm Black Button Head
- 3 4 x M4 x 12mm Countersink Screws





























































































## Installation Instructions





## Installation Instructions







## Installation Instructions











## ESSENTIAL CHECKS



After installation of your tail tidy ensure that the licence plate does not contact the rear tyre when suspension is fully compressed. Ensure all electrics including indicators, tail light, brake light and licence plate light lights are working correctly before riding the motorcycle.

It is recommended that periodic inspections are made to ensure that all fixings are fully tightend.





www.evotech-performance.com