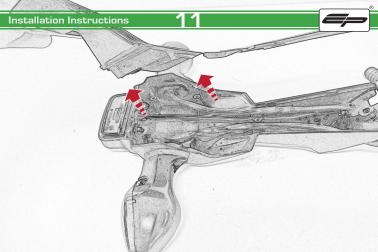

## Honda CBR650F / CB650F Tail Tidy

Installation Instructions

## Installation Instructions



## Kit Contents PRN013920

- A 1 x Oval Light
- B 1 x Reflector Kit
  C 1 x Loom Connector
- © 2 x M3 x 10mm Black Button Head
- F) 3 x M6 x 16mm Black Button Head
- © 3 x M6 Flange Nuts
- H 4 x M3 x 6mm Black Button Head
- 1 4 x M4 x 8mm Black Button Head
- 3 4 x M4 x 12mm Countersink Screws





























































































## Installation Instructions





## Installation Instructions







## Installation Instructions











## ESSENTIAL CHECKS



After installation of your tail tidy ensure that the licence plate does not contact the rear tyre when suspension is fully compressed. Ensure all electrics including indicators, tail light, brake light and licence plate light lights are working correctly before riding the motorcycle.

It is recommended that periodic inspections are made to ensure that all fixings are fully tightend.





www.evotech-performance.com