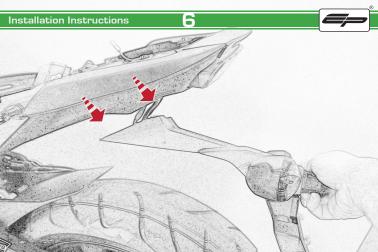

## Honda CBR650F / CB650F Tail Tidy

Installation Instructions

## Installation Instructions



## Kit Contents PRN013920

- A 1 x Oval Light
- B 1 x Reflector Kit
  C 1 x Loom Connector
- © 2 x M3 x 10mm Black Button Head
- F) 3 x M6 x 16mm Black Button Head
- © 3 x M6 Flange Nuts
- H 4 x M3 x 6mm Black Button Head
- 1 4 x M4 x 8mm Black Button Head
- 3 4 x M4 x 12mm Countersink Screws





























































































## Installation Instructions





## Installation Instructions







## Installation Instructions











## ESSENTIAL CHECKS



After installation of your tail tidy ensure that the licence plate does not contact the rear tyre when suspension is fully compressed. Ensure all electrics including indicators, tail light, brake light and licence plate light lights are working correctly before riding the motorcycle.

It is recommended that periodic inspections are made to ensure that all fixings are fully tightend.





www.evotech-performance.com