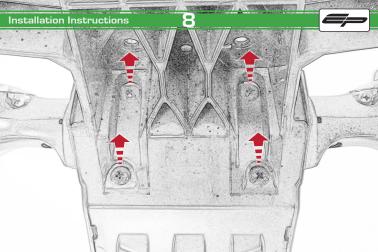

## Honda CBR650F / CB650F Tail Tidy

Installation Instructions

## Installation Instructions



## Kit Contents PRN013920

- A 1 x Oval Light
- B 1 x Reflector Kit
  C 1 x Loom Connector
- © 2 x M3 x 10mm Black Button Head
- F) 3 x M6 x 16mm Black Button Head
- © 3 x M6 Flange Nuts
- H 4 x M3 x 6mm Black Button Head
- 1 4 x M4 x 8mm Black Button Head
- 3 4 x M4 x 12mm Countersink Screws





























































































## Installation Instructions





## Installation Instructions







## Installation Instructions











## ESSENTIAL CHECKS



After installation of your tail tidy ensure that the licence plate does not contact the rear tyre when suspension is fully compressed. Ensure all electrics including indicators, tail light, brake light and licence plate light lights are working correctly before riding the motorcycle.

It is recommended that periodic inspections are made to ensure that all fixings are fully tightend.





www.evotech-performance.com