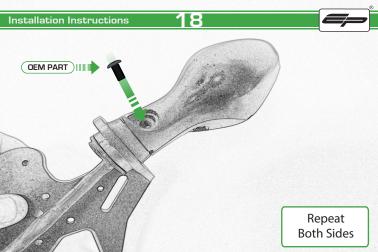

## Honda CBR650F / CB650F Tail Tidy

Installation Instructions

## Installation Instructions



## Kit Contents PRN013920

- A 1 x Oval Light
- B 1 x Reflector Kit
  C 1 x Loom Connector
- © 2 x M3 x 10mm Black Button Head
- F) 3 x M6 x 16mm Black Button Head
- © 3 x M6 Flange Nuts
- H 4 x M3 x 6mm Black Button Head
- 1 4 x M4 x 8mm Black Button Head
- 3 4 x M4 x 12mm Countersink Screws





























































































## Installation Instructions





## Installation Instructions







## Installation Instructions











## ESSENTIAL CHECKS



After installation of your tail tidy ensure that the licence plate does not contact the rear tyre when suspension is fully compressed. Ensure all electrics including indicators, tail light, brake light and licence plate light lights are working correctly before riding the motorcycle.

It is recommended that periodic inspections are made to ensure that all fixings are fully tightend.





www.evotech-performance.com