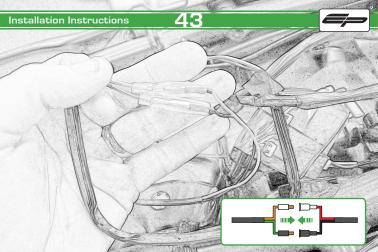

## Honda CBR650F / CB650F Tail Tidy

Installation Instructions

## Installation Instructions



## Kit Contents PRN013920

- A 1 x Oval Light
- B 1 x Reflector Kit
  C 1 x Loom Connector
- © 2 x M3 x 10mm Black Button Head
- F) 3 x M6 x 16mm Black Button Head
- © 3 x M6 Flange Nuts
- H 4 x M3 x 6mm Black Button Head
- 1 4 x M4 x 8mm Black Button Head
- 3 4 x M4 x 12mm Countersink Screws





























































































## Installation Instructions





## Installation Instructions







## Installation Instructions











## ESSENTIAL CHECKS



After installation of your tail tidy ensure that the licence plate does not contact the rear tyre when suspension is fully compressed. Ensure all electrics including indicators, tail light, brake light and licence plate light lights are working correctly before riding the motorcycle.

It is recommended that periodic inspections are made to ensure that all fixings are fully tightend.





www.evotech-performance.com