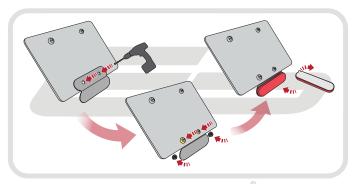

## Honda CBR650F / CB650F Tail Tidy

Installation Instructions

## Installation Instructions



## Kit Contents PRN013920

- A 1 x Oval Light
- B 1 x Reflector Kit
  C 1 x Loom Connector
- © 2 x M3 x 10mm Black Button Head
- F) 3 x M6 x 16mm Black Button Head
- © 3 x M6 Flange Nuts
- H 4 x M3 x 6mm Black Button Head
- 1 4 x M4 x 8mm Black Button Head
- 3 4 x M4 x 12mm Countersink Screws





























































































## Installation Instructions





## Installation Instructions







## Installation Instructions











## ESSENTIAL CHECKS



After installation of your tail tidy ensure that the licence plate does not contact the rear tyre when suspension is fully compressed. Ensure all electrics including indicators, tail light, brake light and licence plate light lights are working correctly before riding the motorcycle.

It is recommended that periodic inspections are made to ensure that all fixings are fully tightend.





www.evotech-performance.com