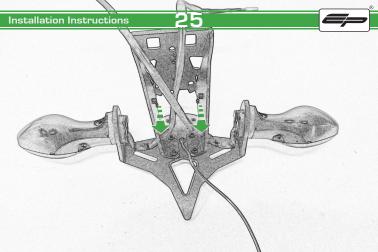

## Honda CBR650F / CB650F Tail Tidy

Installation Instructions

## Installation Instructions



## Kit Contents PRN013920

- A 1 x Oval Light
- B 1 x Reflector Kit
  C 1 x Loom Connector
- © 2 x M3 x 10mm Black Button Head
- F) 3 x M6 x 16mm Black Button Head
- © 3 x M6 Flange Nuts
- H 4 x M3 x 6mm Black Button Head
- 1 4 x M4 x 8mm Black Button Head
- 3 4 x M4 x 12mm Countersink Screws





























































































## Installation Instructions





## Installation Instructions







## Installation Instructions











## ESSENTIAL CHECKS



After installation of your tail tidy ensure that the licence plate does not contact the rear tyre when suspension is fully compressed. Ensure all electrics including indicators, tail light, brake light and licence plate light lights are working correctly before riding the motorcycle.

It is recommended that periodic inspections are made to ensure that all fixings are fully tightend.





www.evotech-performance.com