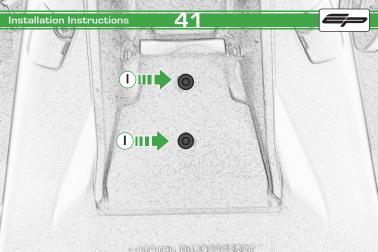

## Honda CBR650F / CB650F Tail Tidy

Installation Instructions

## Installation Instructions



## Kit Contents PRN013920

- A 1 x Oval Light
- B 1 x Reflector Kit
  C 1 x Loom Connector
- © 2 x M3 x 10mm Black Button Head
- F) 3 x M6 x 16mm Black Button Head
- © 3 x M6 Flange Nuts
- H 4 x M3 x 6mm Black Button Head
- 1 4 x M4 x 8mm Black Button Head
- 3 4 x M4 x 12mm Countersink Screws





























































































## Installation Instructions





## Installation Instructions







## Installation Instructions











## ESSENTIAL CHECKS



After installation of your tail tidy ensure that the licence plate does not contact the rear tyre when suspension is fully compressed. Ensure all electrics including indicators, tail light, brake light and licence plate light lights are working correctly before riding the motorcycle.

It is recommended that periodic inspections are made to ensure that all fixings are fully tightend.





www.evotech-performance.com