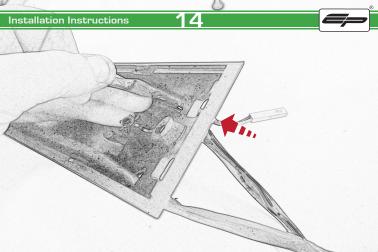

## Honda CBR650F / CB650F Tail Tidy

Installation Instructions

## Installation Instructions



## Kit Contents PRN013920

- A 1 x Oval Light
- B 1 x Reflector Kit
  C 1 x Loom Connector
- © 2 x M3 x 10mm Black Button Head
- F) 3 x M6 x 16mm Black Button Head
- © 3 x M6 Flange Nuts
- H 4 x M3 x 6mm Black Button Head
- 1 4 x M4 x 8mm Black Button Head
- 3 4 x M4 x 12mm Countersink Screws





























































































## Installation Instructions





## Installation Instructions







## Installation Instructions











## ESSENTIAL CHECKS



After installation of your tail tidy ensure that the licence plate does not contact the rear tyre when suspension is fully compressed. Ensure all electrics including indicators, tail light, brake light and licence plate light lights are working correctly before riding the motorcycle.

It is recommended that periodic inspections are made to ensure that all fixings are fully tightend.





www.evotech-performance.com