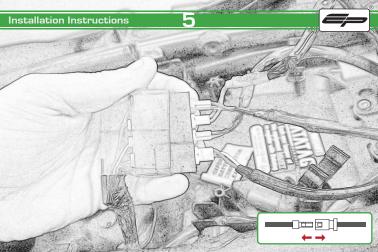

## Honda CBR650F / CB650F Tail Tidy

Installation Instructions

## Installation Instructions



## Kit Contents PRN013920

- A 1 x Oval Light
- B 1 x Reflector Kit
  C 1 x Loom Connector
- © 2 x M3 x 10mm Black Button Head
- F) 3 x M6 x 16mm Black Button Head
- © 3 x M6 Flange Nuts
- H 4 x M3 x 6mm Black Button Head
- 1 4 x M4 x 8mm Black Button Head
- 3 4 x M4 x 12mm Countersink Screws





























































































## Installation Instructions





## Installation Instructions







## Installation Instructions











## ESSENTIAL CHECKS



After installation of your tail tidy ensure that the licence plate does not contact the rear tyre when suspension is fully compressed. Ensure all electrics including indicators, tail light, brake light and licence plate light lights are working correctly before riding the motorcycle.

It is recommended that periodic inspections are made to ensure that all fixings are fully tightend.





www.evotech-performance.com