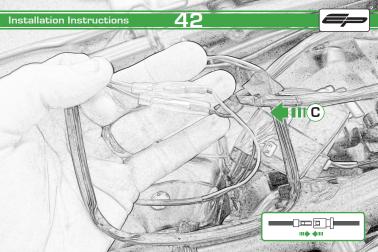

## Honda CBR650F / CB650F Tail Tidy

Installation Instructions

## Installation Instructions



## Kit Contents PRN013920

- A 1 x Oval Light
- B 1 x Reflector Kit
  C 1 x Loom Connector
- © 2 x M3 x 10mm Black Button Head
- F) 3 x M6 x 16mm Black Button Head
- © 3 x M6 Flange Nuts
- H 4 x M3 x 6mm Black Button Head
- 1 4 x M4 x 8mm Black Button Head
- 3 4 x M4 x 12mm Countersink Screws





























































































## Installation Instructions





## Installation Instructions







## Installation Instructions











## ESSENTIAL CHECKS



After installation of your tail tidy ensure that the licence plate does not contact the rear tyre when suspension is fully compressed. Ensure all electrics including indicators, tail light, brake light and licence plate light lights are working correctly before riding the motorcycle.

It is recommended that periodic inspections are made to ensure that all fixings are fully tightend.





www.evotech-performance.com