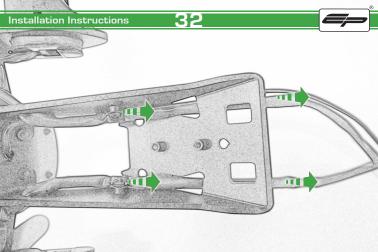

## Honda CBR650F / CB650F Tail Tidy

Installation Instructions

## Installation Instructions



## Kit Contents PRN013920

- A 1 x Oval Light
- B 1 x Reflector Kit
  C 1 x Loom Connector
- © 2 x M3 x 10mm Black Button Head
- F) 3 x M6 x 16mm Black Button Head
- © 3 x M6 Flange Nuts
- H 4 x M3 x 6mm Black Button Head
- 1 4 x M4 x 8mm Black Button Head
- 3 4 x M4 x 12mm Countersink Screws





























































































## Installation Instructions





## Installation Instructions







## Installation Instructions











## ESSENTIAL CHECKS



After installation of your tail tidy ensure that the licence plate does not contact the rear tyre when suspension is fully compressed. Ensure all electrics including indicators, tail light, brake light and licence plate light lights are working correctly before riding the motorcycle.

It is recommended that periodic inspections are made to ensure that all fixings are fully tightend.





www.evotech-performance.com