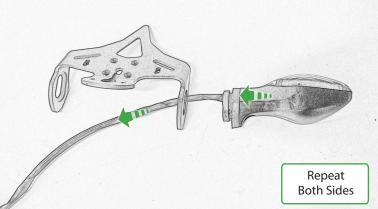

## Honda CBR650F / CB650F Tail Tidy

Installation Instructions

## Installation Instructions



## Kit Contents PRN013920

- A 1 x Oval Light
- B 1 x Reflector Kit
  C 1 x Loom Connector
- © 2 x M3 x 10mm Black Button Head
- F) 3 x M6 x 16mm Black Button Head
- © 3 x M6 Flange Nuts
- H 4 x M3 x 6mm Black Button Head
- 1 4 x M4 x 8mm Black Button Head
- 3 4 x M4 x 12mm Countersink Screws





























































































## Installation Instructions





## Installation Instructions







## Installation Instructions











## ESSENTIAL CHECKS



After installation of your tail tidy ensure that the licence plate does not contact the rear tyre when suspension is fully compressed. Ensure all electrics including indicators, tail light, brake light and licence plate light lights are working correctly before riding the motorcycle.

It is recommended that periodic inspections are made to ensure that all fixings are fully tightend.





www.evotech-performance.com