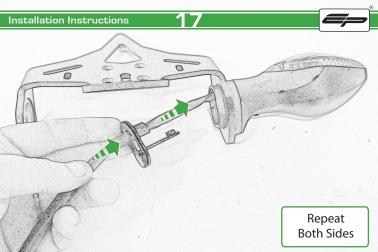

## Honda CBR650F / CB650F Tail Tidy

Installation Instructions

## Installation Instructions



## Kit Contents PRN013920

- A 1 x Oval Light
- B 1 x Reflector Kit
  C 1 x Loom Connector
- © 2 x M3 x 10mm Black Button Head
- F) 3 x M6 x 16mm Black Button Head
- © 3 x M6 Flange Nuts
- H 4 x M3 x 6mm Black Button Head
- 1 4 x M4 x 8mm Black Button Head
- 3 4 x M4 x 12mm Countersink Screws





























































































## Installation Instructions





## Installation Instructions







## Installation Instructions











## ESSENTIAL CHECKS



After installation of your tail tidy ensure that the licence plate does not contact the rear tyre when suspension is fully compressed. Ensure all electrics including indicators, tail light, brake light and licence plate light lights are working correctly before riding the motorcycle.

It is recommended that periodic inspections are made to ensure that all fixings are fully tightend.





www.evotech-performance.com