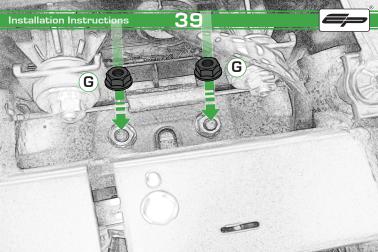

## Honda CBR650F / CB650F Tail Tidy

Installation Instructions

## Installation Instructions



## Kit Contents PRN013920

- A 1 x Oval Light
- B 1 x Reflector Kit
  C 1 x Loom Connector
- © 2 x M3 x 10mm Black Button Head
- F) 3 x M6 x 16mm Black Button Head
- © 3 x M6 Flange Nuts
- H 4 x M3 x 6mm Black Button Head
- 1 4 x M4 x 8mm Black Button Head
- 3 4 x M4 x 12mm Countersink Screws





























































































## Installation Instructions





## Installation Instructions







## Installation Instructions











## ESSENTIAL CHECKS



After installation of your tail tidy ensure that the licence plate does not contact the rear tyre when suspension is fully compressed. Ensure all electrics including indicators, tail light, brake light and licence plate light lights are working correctly before riding the motorcycle.

It is recommended that periodic inspections are made to ensure that all fixings are fully tightend.





www.evotech-performance.com