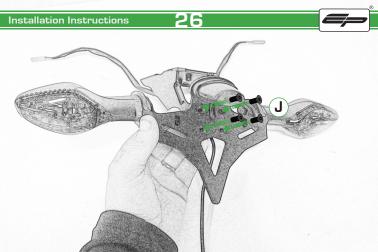

## Honda CBR650F / CB650F Tail Tidy

Installation Instructions

## Installation Instructions



## Kit Contents PRN013920

- A 1 x Oval Light
- B 1 x Reflector Kit
  C 1 x Loom Connector
- © 2 x M3 x 10mm Black Button Head
- F) 3 x M6 x 16mm Black Button Head
- © 3 x M6 Flange Nuts
- H 4 x M3 x 6mm Black Button Head
- 1 4 x M4 x 8mm Black Button Head
- 3 4 x M4 x 12mm Countersink Screws





























































































## Installation Instructions





## Installation Instructions







## Installation Instructions











## ESSENTIAL CHECKS



After installation of your tail tidy ensure that the licence plate does not contact the rear tyre when suspension is fully compressed. Ensure all electrics including indicators, tail light, brake light and licence plate light lights are working correctly before riding the motorcycle.

It is recommended that periodic inspections are made to ensure that all fixings are fully tightend.





www.evotech-performance.com