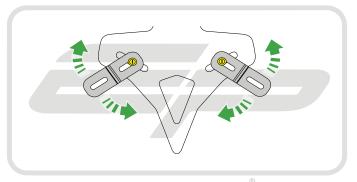

## ESSENTIAL CHECKS

After installation of your tail tidy ensure that the licence plate does not contact the rear tyre when suspension is fully compressed. Ensure all electrics including indicators, tail light, brake light and licence plate light lights are working correctly before riding the motorcycle.