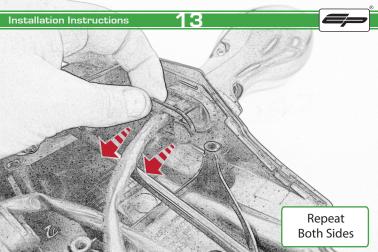

## Honda CBR650F / CB650F Tail Tidy

Installation Instructions

## Installation Instructions



## Kit Contents PRN013920

- A 1 x Oval Light
- B 1 x Reflector Kit
  C 1 x Loom Connector
- © 2 x M3 x 10mm Black Button Head
- F) 3 x M6 x 16mm Black Button Head
- © 3 x M6 Flange Nuts
- H 4 x M3 x 6mm Black Button Head
- 1 4 x M4 x 8mm Black Button Head
- 3 4 x M4 x 12mm Countersink Screws





























































































## Installation Instructions





## Installation Instructions







## Installation Instructions











## ESSENTIAL CHECKS



After installation of your tail tidy ensure that the licence plate does not contact the rear tyre when suspension is fully compressed. Ensure all electrics including indicators, tail light, brake light and licence plate light lights are working correctly before riding the motorcycle.

It is recommended that periodic inspections are made to ensure that all fixings are fully tightend.





www.evotech-performance.com