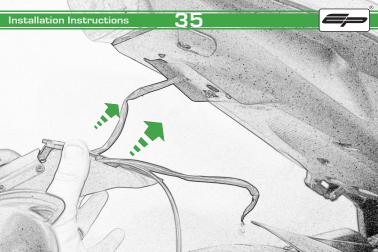

## Honda CBR650F / CB650F Tail Tidy

Installation Instructions

## Installation Instructions



## Kit Contents PRN013920

- A 1 x Oval Light
- B 1 x Reflector Kit
  C 1 x Loom Connector
- © 2 x M3 x 10mm Black Button Head
- F) 3 x M6 x 16mm Black Button Head
- © 3 x M6 Flange Nuts
- H 4 x M3 x 6mm Black Button Head
- 1 4 x M4 x 8mm Black Button Head
- 3 4 x M4 x 12mm Countersink Screws





























































































## Installation Instructions





## Installation Instructions







## Installation Instructions











## ESSENTIAL CHECKS



After installation of your tail tidy ensure that the licence plate does not contact the rear tyre when suspension is fully compressed. Ensure all electrics including indicators, tail light, brake light and licence plate light lights are working correctly before riding the motorcycle.

It is recommended that periodic inspections are made to ensure that all fixings are fully tightend.





www.evotech-performance.com