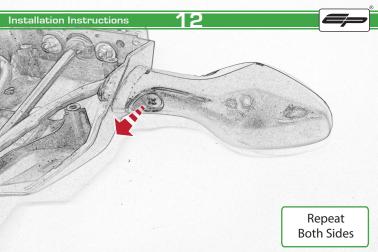

## Honda CBR650F / CB650F Tail Tidy

Installation Instructions

## Installation Instructions



## Kit Contents PRN013920

- A 1 x Oval Light
- B 1 x Reflector Kit
  C 1 x Loom Connector
- © 2 x M3 x 10mm Black Button Head
- F) 3 x M6 x 16mm Black Button Head
- © 3 x M6 Flange Nuts
- H 4 x M3 x 6mm Black Button Head
- 1 4 x M4 x 8mm Black Button Head
- 3 4 x M4 x 12mm Countersink Screws





























































































## Installation Instructions





## Installation Instructions







## Installation Instructions











## ESSENTIAL CHECKS



After installation of your tail tidy ensure that the licence plate does not contact the rear tyre when suspension is fully compressed. Ensure all electrics including indicators, tail light, brake light and licence plate light lights are working correctly before riding the motorcycle.

It is recommended that periodic inspections are made to ensure that all fixings are fully tightend.





www.evotech-performance.com