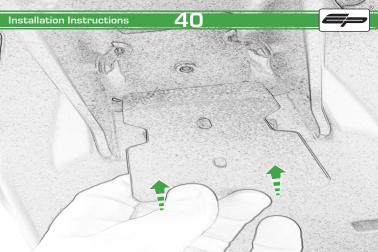

## Honda CBR650F / CB650F Tail Tidy

Installation Instructions

## Installation Instructions



## Kit Contents PRN013920

- A 1 x Oval Light
- B 1 x Reflector Kit
  C 1 x Loom Connector
- © 2 x M3 x 10mm Black Button Head
- F) 3 x M6 x 16mm Black Button Head
- © 3 x M6 Flange Nuts
- H 4 x M3 x 6mm Black Button Head
- 1 4 x M4 x 8mm Black Button Head
- 3 4 x M4 x 12mm Countersink Screws





























































































## Installation Instructions





## Installation Instructions







## Installation Instructions











## ESSENTIAL CHECKS



After installation of your tail tidy ensure that the licence plate does not contact the rear tyre when suspension is fully compressed. Ensure all electrics including indicators, tail light, brake light and licence plate light lights are working correctly before riding the motorcycle.

It is recommended that periodic inspections are made to ensure that all fixings are fully tightend.





www.evotech-performance.com