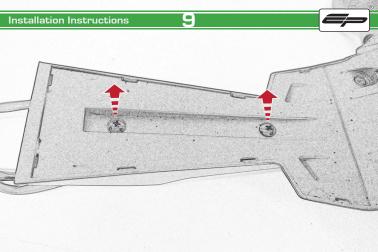

## Honda CBR650F / CB650F Tail Tidy

Installation Instructions

## Installation Instructions



## Kit Contents PRN013920

- A 1 x Oval Light
- B 1 x Reflector Kit
  C 1 x Loom Connector
- © 2 x M3 x 10mm Black Button Head
- F) 3 x M6 x 16mm Black Button Head
- © 3 x M6 Flange Nuts
- H 4 x M3 x 6mm Black Button Head
- 1 4 x M4 x 8mm Black Button Head
- 3 4 x M4 x 12mm Countersink Screws





























































































## Installation Instructions





## Installation Instructions







## Installation Instructions











## ESSENTIAL CHECKS



After installation of your tail tidy ensure that the licence plate does not contact the rear tyre when suspension is fully compressed. Ensure all electrics including indicators, tail light, brake light and licence plate light lights are working correctly before riding the motorcycle.

It is recommended that periodic inspections are made to ensure that all fixings are fully tightend.





www.evotech-performance.com