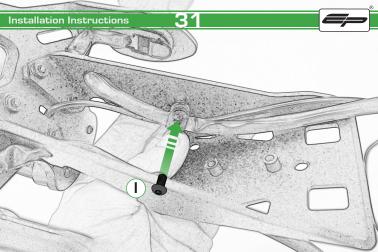

## Honda CBR650F / CB650F Tail Tidy

Installation Instructions

## Installation Instructions



## Kit Contents PRN013920

- A 1 x Oval Light
- B 1 x Reflector Kit
  C 1 x Loom Connector
- © 2 x M3 x 10mm Black Button Head
- F) 3 x M6 x 16mm Black Button Head
- © 3 x M6 Flange Nuts
- H 4 x M3 x 6mm Black Button Head
- 1 4 x M4 x 8mm Black Button Head
- 3 4 x M4 x 12mm Countersink Screws





























































































## Installation Instructions





## Installation Instructions







## Installation Instructions











## ESSENTIAL CHECKS



After installation of your tail tidy ensure that the licence plate does not contact the rear tyre when suspension is fully compressed. Ensure all electrics including indicators, tail light, brake light and licence plate light lights are working correctly before riding the motorcycle.

It is recommended that periodic inspections are made to ensure that all fixings are fully tightend.





www.evotech-performance.com