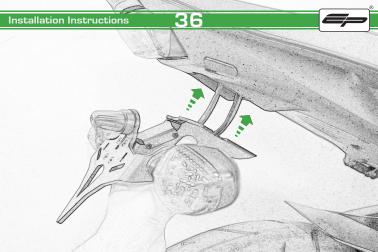

## Honda CBR650F / CB650F Tail Tidy

Installation Instructions

## Installation Instructions



## Kit Contents PRN013920

- A 1 x Oval Light
- B 1 x Reflector Kit
  C 1 x Loom Connector
- © 2 x M3 x 10mm Black Button Head
- F) 3 x M6 x 16mm Black Button Head
- © 3 x M6 Flange Nuts
- H 4 x M3 x 6mm Black Button Head
- 1 4 x M4 x 8mm Black Button Head
- 3 4 x M4 x 12mm Countersink Screws





























































































## Installation Instructions





## Installation Instructions







## Installation Instructions











## ESSENTIAL CHECKS



After installation of your tail tidy ensure that the licence plate does not contact the rear tyre when suspension is fully compressed. Ensure all electrics including indicators, tail light, brake light and licence plate light lights are working correctly before riding the motorcycle.

It is recommended that periodic inspections are made to ensure that all fixings are fully tightend.





www.evotech-performance.com