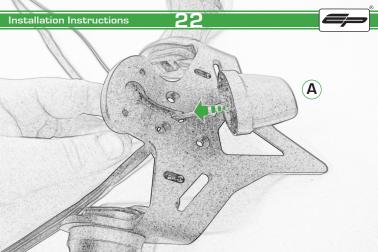

## Honda CBR650F / CB650F Tail Tidy

Installation Instructions

## Installation Instructions



## Kit Contents PRN013920

- A 1 x Oval Light
- B 1 x Reflector Kit
  C 1 x Loom Connector
- © 2 x M3 x 10mm Black Button Head
- F) 3 x M6 x 16mm Black Button Head
- © 3 x M6 Flange Nuts
- H 4 x M3 x 6mm Black Button Head
- 1 4 x M4 x 8mm Black Button Head
- 3 4 x M4 x 12mm Countersink Screws





























































































## Installation Instructions





## Installation Instructions







## Installation Instructions











## ESSENTIAL CHECKS



After installation of your tail tidy ensure that the licence plate does not contact the rear tyre when suspension is fully compressed. Ensure all electrics including indicators, tail light, brake light and licence plate light lights are working correctly before riding the motorcycle.

It is recommended that periodic inspections are made to ensure that all fixings are fully tightend.





www.evotech-performance.com