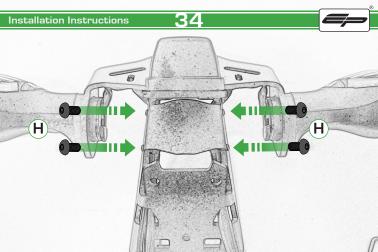

## Honda CBR650F / CB650F Tail Tidy

Installation Instructions

## Installation Instructions



## Kit Contents PRN013920

- A 1 x Oval Light
- B 1 x Reflector Kit
  C 1 x Loom Connector
- © 2 x M3 x 10mm Black Button Head
- F) 3 x M6 x 16mm Black Button Head
- © 3 x M6 Flange Nuts
- H 4 x M3 x 6mm Black Button Head
- 1 4 x M4 x 8mm Black Button Head
- 3 4 x M4 x 12mm Countersink Screws





























































































## Installation Instructions





## Installation Instructions







## Installation Instructions











## ESSENTIAL CHECKS



After installation of your tail tidy ensure that the licence plate does not contact the rear tyre when suspension is fully compressed. Ensure all electrics including indicators, tail light, brake light and licence plate light lights are working correctly before riding the motorcycle.

It is recommended that periodic inspections are made to ensure that all fixings are fully tightend.





www.evotech-performance.com