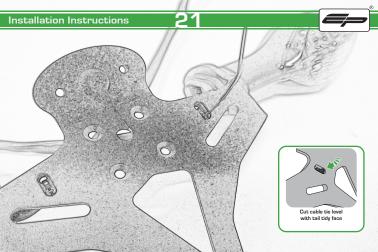

## Honda CBR650F / CB650F Tail Tidy

Installation Instructions

## Installation Instructions



## Kit Contents PRN013920

- A 1 x Oval Light
- B 1 x Reflector Kit
  C 1 x Loom Connector
- © 2 x M3 x 10mm Black Button Head
- F) 3 x M6 x 16mm Black Button Head
- © 3 x M6 Flange Nuts
- H 4 x M3 x 6mm Black Button Head
- 1 4 x M4 x 8mm Black Button Head
- 3 4 x M4 x 12mm Countersink Screws





























































































## Installation Instructions





## Installation Instructions







## Installation Instructions











## ESSENTIAL CHECKS



After installation of your tail tidy ensure that the licence plate does not contact the rear tyre when suspension is fully compressed. Ensure all electrics including indicators, tail light, brake light and licence plate light lights are working correctly before riding the motorcycle.

It is recommended that periodic inspections are made to ensure that all fixings are fully tightend.





www.evotech-performance.com