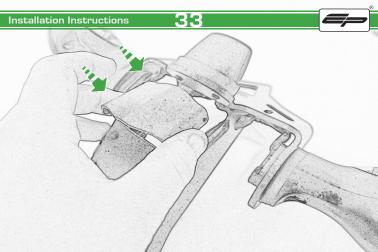

## Honda CBR650F / CB650F Tail Tidy

Installation Instructions

## Installation Instructions



## Kit Contents PRN013920

- A 1 x Oval Light
- B 1 x Reflector Kit
  C 1 x Loom Connector
- © 2 x M3 x 10mm Black Button Head
- F) 3 x M6 x 16mm Black Button Head
- © 3 x M6 Flange Nuts
- H 4 x M3 x 6mm Black Button Head
- 1 4 x M4 x 8mm Black Button Head
- 3 4 x M4 x 12mm Countersink Screws





























































































## Installation Instructions





## Installation Instructions







## Installation Instructions











## ESSENTIAL CHECKS



After installation of your tail tidy ensure that the licence plate does not contact the rear tyre when suspension is fully compressed. Ensure all electrics including indicators, tail light, brake light and licence plate light lights are working correctly before riding the motorcycle.

It is recommended that periodic inspections are made to ensure that all fixings are fully tightend.





www.evotech-performance.com