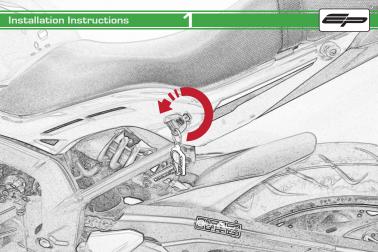

## Honda CBR650F / CB650F Tail Tidy

Installation Instructions

## Installation Instructions



## Kit Contents PRN013920

- A 1 x Oval Light
- B 1 x Reflector Kit
  C 1 x Loom Connector
- © 2 x M3 x 10mm Black Button Head
- F) 3 x M6 x 16mm Black Button Head
- © 3 x M6 Flange Nuts
- H 4 x M3 x 6mm Black Button Head
- 1 4 x M4 x 8mm Black Button Head
- 3 4 x M4 x 12mm Countersink Screws





























































































## Installation Instructions





## Installation Instructions







## Installation Instructions











## ESSENTIAL CHECKS



After installation of your tail tidy ensure that the licence plate does not contact the rear tyre when suspension is fully compressed. Ensure all electrics including indicators, tail light, brake light and licence plate light lights are working correctly before riding the motorcycle.

It is recommended that periodic inspections are made to ensure that all fixings are fully tightend.





www.evotech-performance.com