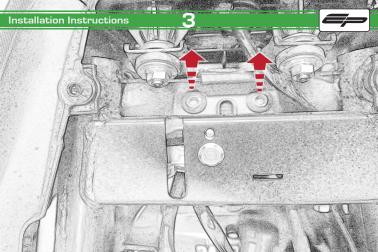

## Honda CBR650F / CB650F Tail Tidy

Installation Instructions

## Installation Instructions



## Kit Contents PRN013920

- A 1 x Oval Light
- B 1 x Reflector Kit
  C 1 x Loom Connector
- © 2 x M3 x 10mm Black Button Head
- F) 3 x M6 x 16mm Black Button Head
- © 3 x M6 Flange Nuts
- H 4 x M3 x 6mm Black Button Head
- 1 4 x M4 x 8mm Black Button Head
- 3 4 x M4 x 12mm Countersink Screws





























































































## Installation Instructions





## Installation Instructions







## Installation Instructions











## ESSENTIAL CHECKS



After installation of your tail tidy ensure that the licence plate does not contact the rear tyre when suspension is fully compressed. Ensure all electrics including indicators, tail light, brake light and licence plate light lights are working correctly before riding the motorcycle.

It is recommended that periodic inspections are made to ensure that all fixings are fully tightend.





www.evotech-performance.com