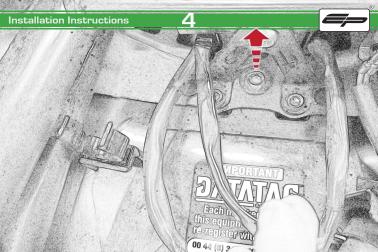

## Honda CBR650F / CB650F Tail Tidy

Installation Instructions

## Installation Instructions



## Kit Contents PRN013920

- A 1 x Oval Light
- B 1 x Reflector Kit
  C 1 x Loom Connector
- © 2 x M3 x 10mm Black Button Head
- F) 3 x M6 x 16mm Black Button Head
- © 3 x M6 Flange Nuts
- H 4 x M3 x 6mm Black Button Head
- 1 4 x M4 x 8mm Black Button Head
- 3 4 x M4 x 12mm Countersink Screws





























































































## Installation Instructions





## Installation Instructions







## Installation Instructions











## ESSENTIAL CHECKS



After installation of your tail tidy ensure that the licence plate does not contact the rear tyre when suspension is fully compressed. Ensure all electrics including indicators, tail light, brake light and licence plate light lights are working correctly before riding the motorcycle.

It is recommended that periodic inspections are made to ensure that all fixings are fully tightend.





www.evotech-performance.com