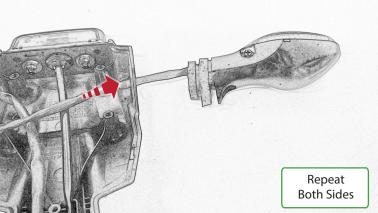

## Honda CBR650F / CB650F Tail Tidy

Installation Instructions

## Installation Instructions



## Kit Contents PRN013920

- A 1 x Oval Light
- B 1 x Reflector Kit
  C 1 x Loom Connector
- © 2 x M3 x 10mm Black Button Head
- F) 3 x M6 x 16mm Black Button Head
- © 3 x M6 Flange Nuts
- H 4 x M3 x 6mm Black Button Head
- 1 4 x M4 x 8mm Black Button Head
- 3 4 x M4 x 12mm Countersink Screws





























































































## Installation Instructions





## Installation Instructions







## Installation Instructions











## ESSENTIAL CHECKS



After installation of your tail tidy ensure that the licence plate does not contact the rear tyre when suspension is fully compressed. Ensure all electrics including indicators, tail light, brake light and licence plate light lights are working correctly before riding the motorcycle.

It is recommended that periodic inspections are made to ensure that all fixings are fully tightend.





www.evotech-performance.com