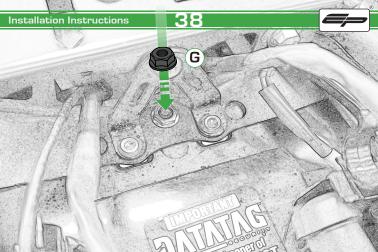

## Honda CBR650F / CB650F Tail Tidy

Installation Instructions

## Installation Instructions



## Kit Contents PRN013920

- A 1 x Oval Light
- B 1 x Reflector Kit
  C 1 x Loom Connector
- © 2 x M3 x 10mm Black Button Head
- F) 3 x M6 x 16mm Black Button Head
- © 3 x M6 Flange Nuts
- H 4 x M3 x 6mm Black Button Head
- 1 4 x M4 x 8mm Black Button Head
- 3 4 x M4 x 12mm Countersink Screws





























































































## Installation Instructions





## Installation Instructions







## Installation Instructions











## ESSENTIAL CHECKS



After installation of your tail tidy ensure that the licence plate does not contact the rear tyre when suspension is fully compressed. Ensure all electrics including indicators, tail light, brake light and licence plate light lights are working correctly before riding the motorcycle.

It is recommended that periodic inspections are made to ensure that all fixings are fully tightend.





www.evotech-performance.com