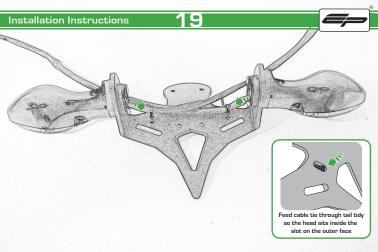

## Honda CBR650F / CB650F Tail Tidy

Installation Instructions

## Installation Instructions



## Kit Contents PRN013920

- A 1 x Oval Light
- B 1 x Reflector Kit
  C 1 x Loom Connector
- © 2 x M3 x 10mm Black Button Head
- F) 3 x M6 x 16mm Black Button Head
- © 3 x M6 Flange Nuts
- H 4 x M3 x 6mm Black Button Head
- 1 4 x M4 x 8mm Black Button Head
- 3 4 x M4 x 12mm Countersink Screws





























































































## Installation Instructions





## Installation Instructions







## Installation Instructions











## ESSENTIAL CHECKS



After installation of your tail tidy ensure that the licence plate does not contact the rear tyre when suspension is fully compressed. Ensure all electrics including indicators, tail light, brake light and licence plate light lights are working correctly before riding the motorcycle.

It is recommended that periodic inspections are made to ensure that all fixings are fully tightend.





www.evotech-performance.com