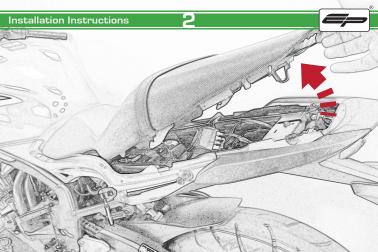

## Honda CBR650F / CB650F Tail Tidy

Installation Instructions

## Installation Instructions



## Kit Contents PRN013920

- A 1 x Oval Light
- B 1 x Reflector Kit
  C 1 x Loom Connector
- © 2 x M3 x 10mm Black Button Head
- F) 3 x M6 x 16mm Black Button Head
- © 3 x M6 Flange Nuts
- H 4 x M3 x 6mm Black Button Head
- 1 4 x M4 x 8mm Black Button Head
- 3 4 x M4 x 12mm Countersink Screws





























































































## Installation Instructions





## Installation Instructions







## Installation Instructions











## ESSENTIAL CHECKS



After installation of your tail tidy ensure that the licence plate does not contact the rear tyre when suspension is fully compressed. Ensure all electrics including indicators, tail light, brake light and licence plate light lights are working correctly before riding the motorcycle.

It is recommended that periodic inspections are made to ensure that all fixings are fully tightend.





www.evotech-performance.com