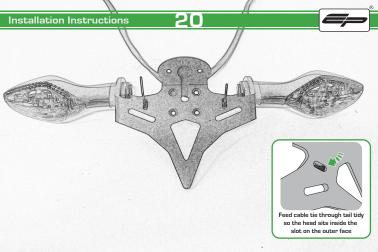

## Honda CBR650F / CB650F Tail Tidy

Installation Instructions

## Installation Instructions



## Kit Contents PRN013920

- A 1 x Oval Light
- B 1 x Reflector Kit
  C 1 x Loom Connector
- © 2 x M3 x 10mm Black Button Head
- F) 3 x M6 x 16mm Black Button Head
- © 3 x M6 Flange Nuts
- H 4 x M3 x 6mm Black Button Head
- 1 4 x M4 x 8mm Black Button Head
- 3 4 x M4 x 12mm Countersink Screws





























































































## Installation Instructions





## Installation Instructions







## Installation Instructions











## ESSENTIAL CHECKS



After installation of your tail tidy ensure that the licence plate does not contact the rear tyre when suspension is fully compressed. Ensure all electrics including indicators, tail light, brake light and licence plate light lights are working correctly before riding the motorcycle.

It is recommended that periodic inspections are made to ensure that all fixings are fully tightend.





www.evotech-performance.com