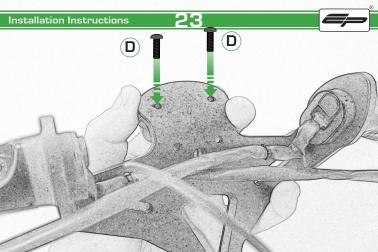

## Honda CBR650F / CB650F Tail Tidy

Installation Instructions

## Installation Instructions



## Kit Contents PRN013920

- A 1 x Oval Light
- B 1 x Reflector Kit
  C 1 x Loom Connector
- © 2 x M3 x 10mm Black Button Head
- F) 3 x M6 x 16mm Black Button Head
- © 3 x M6 Flange Nuts
- H 4 x M3 x 6mm Black Button Head
- 1 4 x M4 x 8mm Black Button Head
- 3 4 x M4 x 12mm Countersink Screws





























































































## Installation Instructions





## Installation Instructions







## Installation Instructions











## ESSENTIAL CHECKS



After installation of your tail tidy ensure that the licence plate does not contact the rear tyre when suspension is fully compressed. Ensure all electrics including indicators, tail light, brake light and licence plate light lights are working correctly before riding the motorcycle.

It is recommended that periodic inspections are made to ensure that all fixings are fully tightend.





www.evotech-performance.com