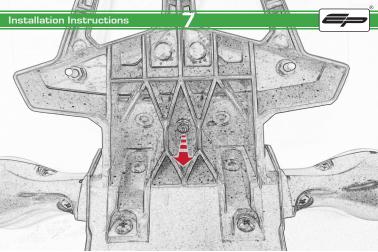

## Honda CBR650F / CB650F Tail Tidy

Installation Instructions

## Installation Instructions



## Kit Contents PRN013920

- A 1 x Oval Light
- B 1 x Reflector Kit
  C 1 x Loom Connector
- © 2 x M3 x 10mm Black Button Head
- F) 3 x M6 x 16mm Black Button Head
- © 3 x M6 Flange Nuts
- H 4 x M3 x 6mm Black Button Head
- 1 4 x M4 x 8mm Black Button Head
- 3 4 x M4 x 12mm Countersink Screws





























































































## Installation Instructions





## Installation Instructions







## Installation Instructions











## ESSENTIAL CHECKS



After installation of your tail tidy ensure that the licence plate does not contact the rear tyre when suspension is fully compressed. Ensure all electrics including indicators, tail light, brake light and licence plate light lights are working correctly before riding the motorcycle.

It is recommended that periodic inspections are made to ensure that all fixings are fully tightend.





www.evotech-performance.com