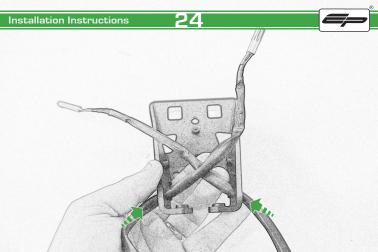

## Honda CBR650F / CB650F Tail Tidy

Installation Instructions

## Installation Instructions



## Kit Contents PRN013920

- A 1 x Oval Light
- B 1 x Reflector Kit
  C 1 x Loom Connector
- © 2 x M3 x 10mm Black Button Head
- F) 3 x M6 x 16mm Black Button Head
- © 3 x M6 Flange Nuts
- H 4 x M3 x 6mm Black Button Head
- 1 4 x M4 x 8mm Black Button Head
- 3 4 x M4 x 12mm Countersink Screws





























































































## Installation Instructions





## Installation Instructions







## Installation Instructions











## ESSENTIAL CHECKS



After installation of your tail tidy ensure that the licence plate does not contact the rear tyre when suspension is fully compressed. Ensure all electrics including indicators, tail light, brake light and licence plate light lights are working correctly before riding the motorcycle.

It is recommended that periodic inspections are made to ensure that all fixings are fully tightend.





www.evotech-performance.com