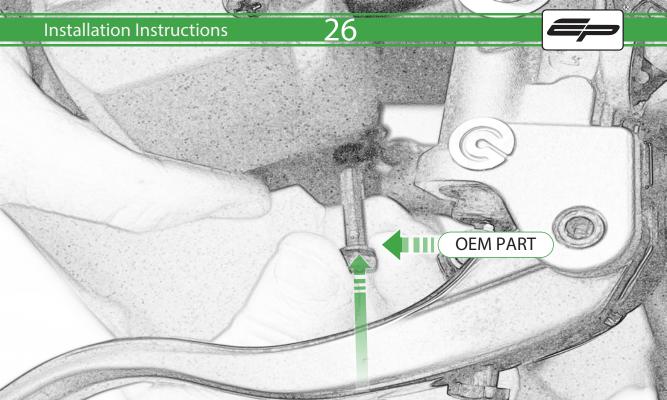

## Kit Contents PRN014778-014779

- A 1 x Bar End
- B 1 x M6 x 65mm Caphead
- © 1 x M6 x 90mm Caphead
- D 1 x Brake Protector Bracket
- (E) 1 x Bar End Inner
- F 1 x Bar End Outer
- © 1 x Collet
- H 1 x O-Ring
- 1 x M6 Cone