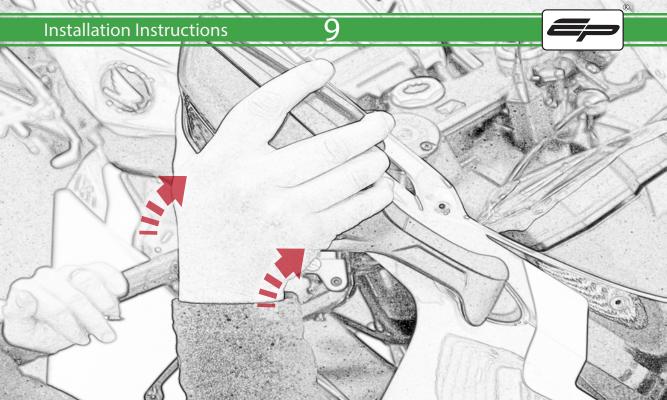

## Kit Contents PRN014778-014779

- A 1 x Bar End
- B 1 x M6 x 65mm Caphead
- © 1 x M6 x 90mm Caphead
- D 1 x Brake Protector Bracket
- (E) 1 x Bar End Inner
- F 1 x Bar End Outer
- © 1 x Collet
- H 1 x O-Ring
- 1 x M6 Cone