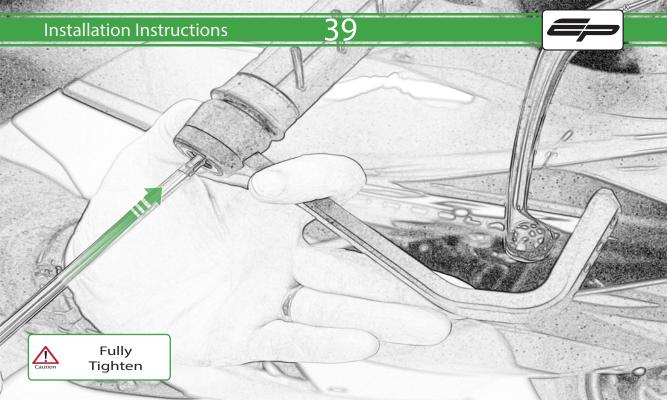

It is recommended that periodic inspections are made to ensure that all bolts are tightend to the specified torque settings.

Before riding the motorcycle ensure the throttle has adequate clearance for rotation.