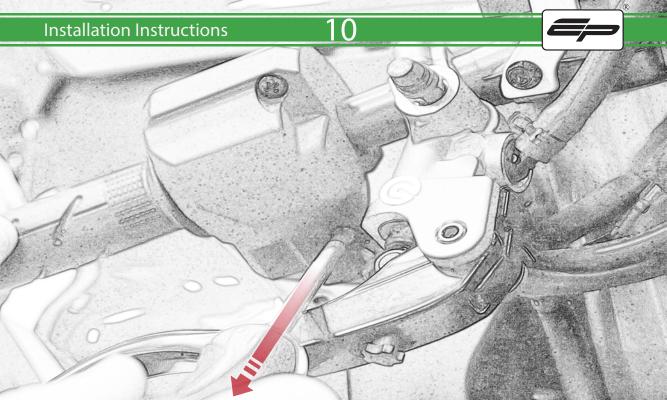

## Kit Contents PRN014778-014779

- A 1 x Bar End
- B 1 x M6 x 65mm Caphead
- © 1 x M6 x 90mm Caphead
- D 1 x Brake Protector Bracket
- (E) 1 x Bar End Inner
- F 1 x Bar End Outer
- © 1 x Collet
- H 1 x O-Ring
- 1 x M6 Cone