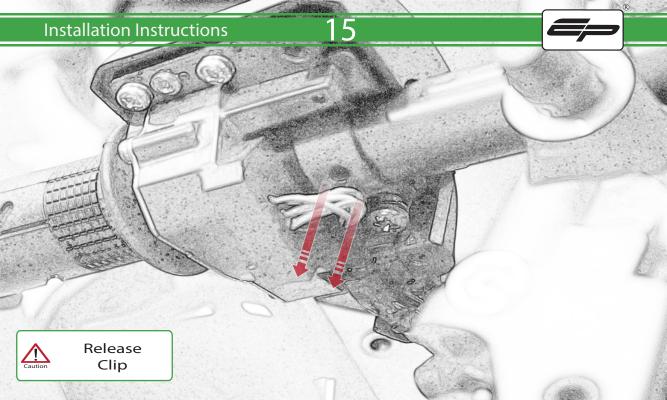

www.evotech-performance.com
Honda CBR1000RR-R / SP Brake Protector Kit
Installation Instructions

## **Installation Instructions**



## Kit Contents PRN014778-014779

- A 1 x Bar End
- B 1 x M6 x 65mm Caphead
- © 1 x M6 x 90mm Caphead
- D 1 x Brake Protector Bracket
- (E) 1 x Bar End Inner
- F 1 x Bar End Outer
- © 1 x Collet
- H 1 x O-Ring
- 1 x M6 Cone



































































































It is recommended that periodic inspections are made to ensure that all bolts are tightend to the specified torque settings.

Before riding the motorcycle ensure the throttle has adequate clearance for rotation.

Plus has free play and doesn't touch our product.





www.evotech-performance.com