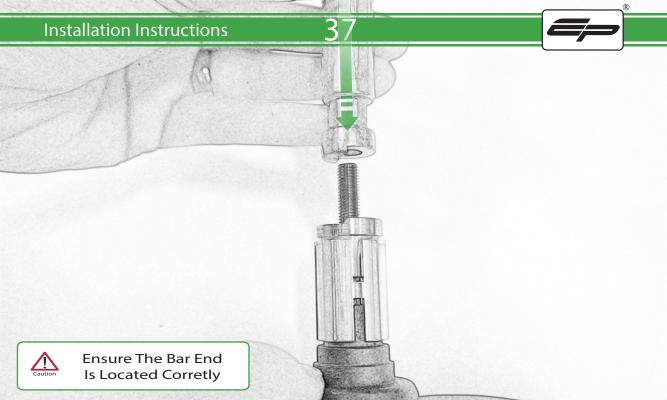

## Kit Contents PRN014778-014779

- A 1 x Bar End
- B 1 x M6 x 65mm Caphead
- © 1 x M6 x 90mm Caphead
- D 1 x Brake Protector Bracket
- (E) 1 x Bar End Inner
- F 1 x Bar End Outer
- © 1 x Collet
- H 1 x O-Ring
- 1 x M6 Cone