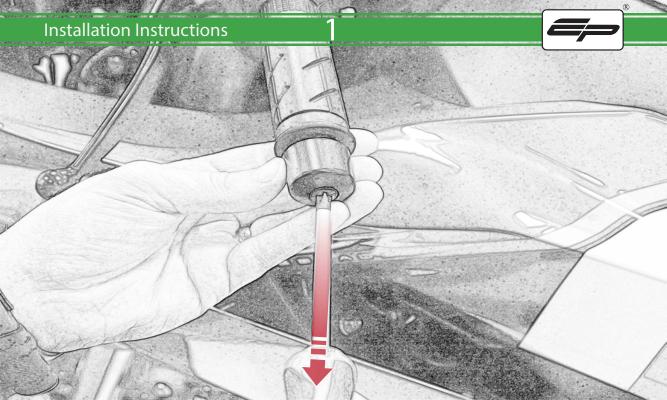

## Kit Contents PRN014778-014779

- A 1 x Bar End
- B 1 x M6 x 65mm Caphead
- © 1 x M6 x 90mm Caphead
- D 1 x Brake Protector Bracket
- (E) 1 x Bar End Inner
- F 1 x Bar End Outer
- © 1 x Collet
- H 1 x O-Ring
- 1 x M6 Cone