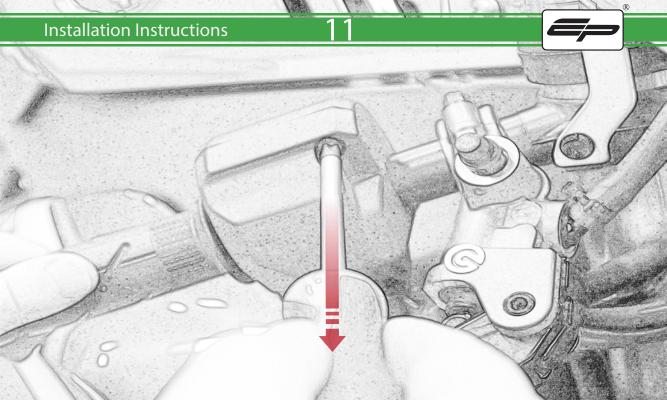

## Kit Contents PRN014778-014779

- A 1 x Bar End
- B 1 x M6 x 65mm Caphead
- © 1 x M6 x 90mm Caphead
- D 1 x Brake Protector Bracket
- (E) 1 x Bar End Inner
- F 1 x Bar End Outer
- © 1 x Collet
- H 1 x O-Ring
- 1 x M6 Cone

It is recommended that periodic inspections are made to ensure that all bolts are tightend to the specified torque settings.

Before riding the motorcycle ensure the throttle has adequate clearance for rotation.