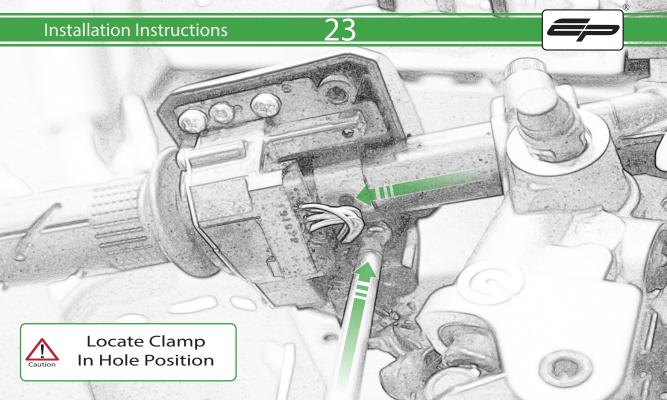

It is recommended that periodic inspections are made to ensure that all bolts are tightend to the specified torque settings.

Before riding the motorcycle ensure the throttle has adequate clearance for rotation.