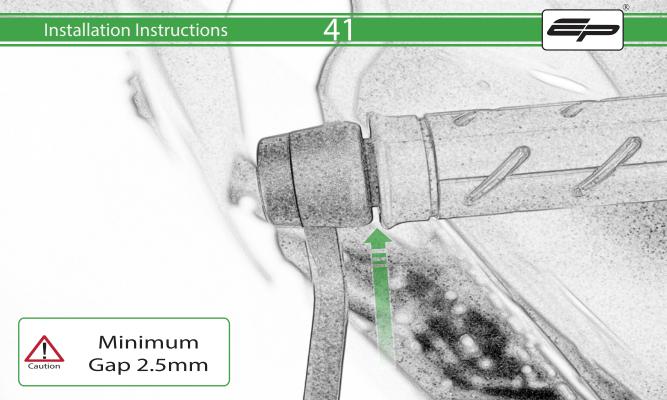

It is recommended that periodic inspections are made to ensure that all bolts are tightend to the specified torque settings.

Before riding the motorcycle ensure the throttle has adequate clearance for rotation.