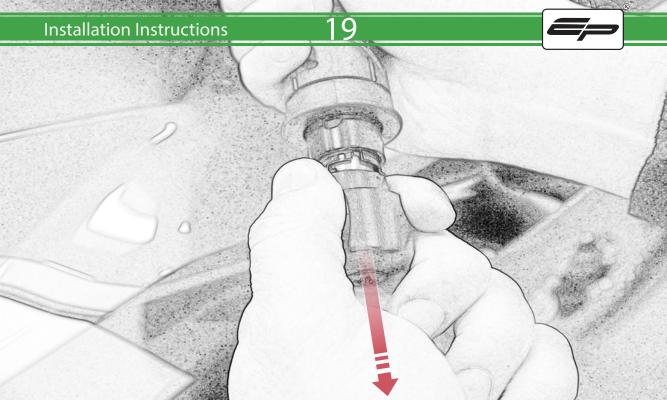

www.evotech-performance.com
Honda CBR1000RR-R / SP Brake Protector Kit
Installation Instructions

## **Installation Instructions**



## Kit Contents PRN014778-014779

- A 1 x Bar End
- B 1 x M6 x 65mm Caphead
- © 1 x M6 x 90mm Caphead
- D 1 x Brake Protector Bracket
- (E) 1 x Bar End Inner
- F 1 x Bar End Outer
- © 1 x Collet
- H 1 x O-Ring
- 1 x M6 Cone



































































































It is recommended that periodic inspections are made to ensure that all bolts are tightend to the specified torque settings.

Before riding the motorcycle ensure the throttle has adequate clearance for rotation.

Plus has free play and doesn't touch our product.





www.evotech-performance.com