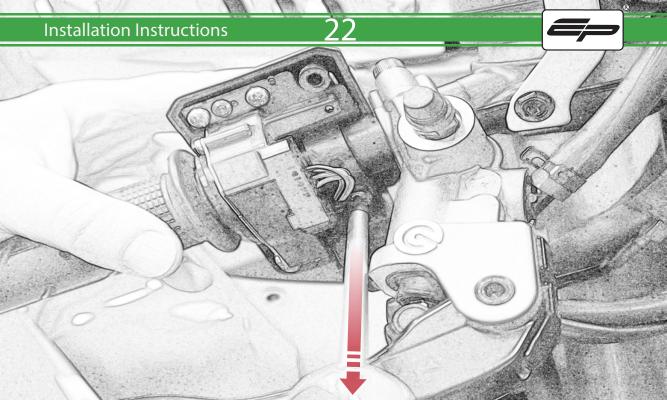

It is recommended that periodic inspections are made to ensure that all bolts are tightend to the specified torque settings.

Before riding the motorcycle ensure the throttle has adequate clearance for rotation.