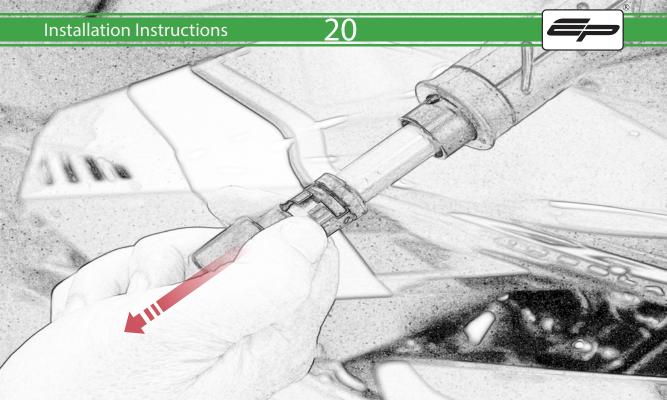

## Kit Contents PRN014778-014779

- A 1 x Bar End
- B 1 x M6 x 65mm Caphead
- © 1 x M6 x 90mm Caphead
- D 1 x Brake Protector Bracket
- (E) 1 x Bar End Inner
- F 1 x Bar End Outer
- © 1 x Collet
- H 1 x O-Ring
- 1 x M6 Cone