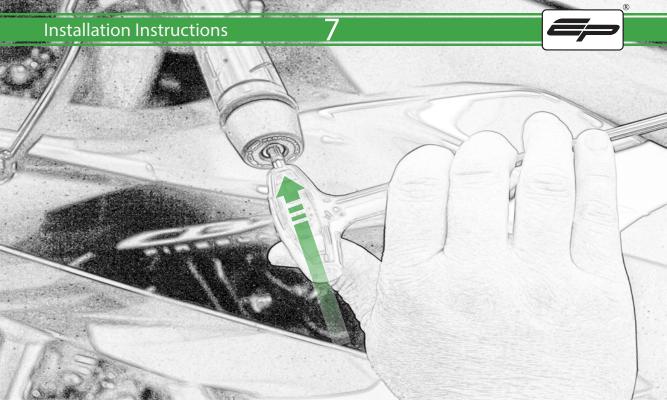

It is recommended that periodic inspections are made to ensure that all bolts are tightend to the specified torque settings.

Before riding the motorcycle ensure the throttle has adequate clearance for rotation.

Plus has free play and doesn't touch our product.

www.evotech-performance.com