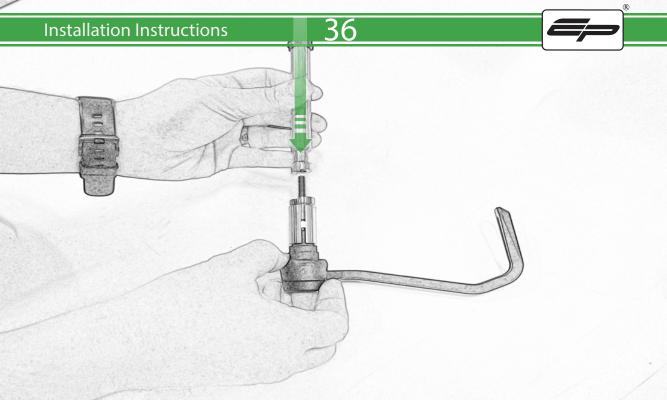

## Kit Contents PRN014778-014779

- A 1 x Bar End
- B 1 x M6 x 65mm Caphead
- © 1 x M6 x 90mm Caphead
- D 1 x Brake Protector Bracket
- (E) 1 x Bar End Inner
- F 1 x Bar End Outer
- © 1 x Collet
- H 1 x O-Ring
- 1 x M6 Cone