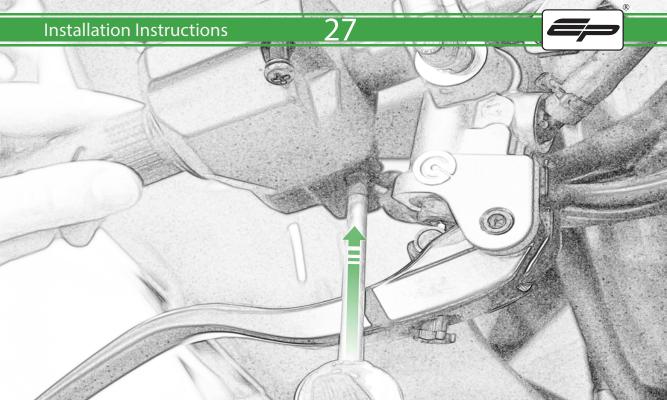

It is recommended that periodic inspections are made to ensure that all bolts are tightend to the specified torque settings.

Before riding the motorcycle ensure the throttle has adequate clearance for rotation.

Plus has free play and doesn't touch our product.

www.evotech-performance.com