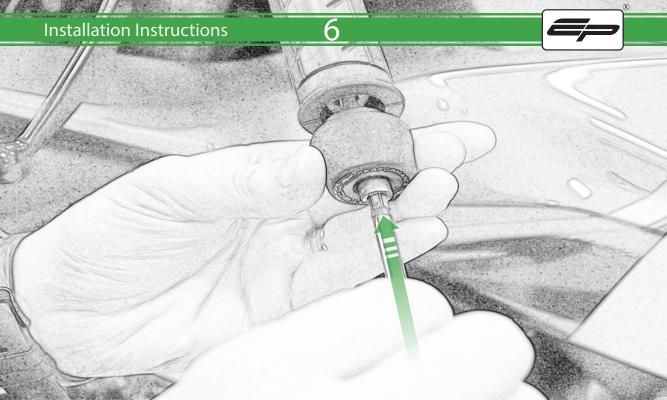

It is recommended that periodic inspections are made to ensure that all bolts are tightend to the specified torque settings.

Before riding the motorcycle ensure the throttle has adequate clearance for rotation.