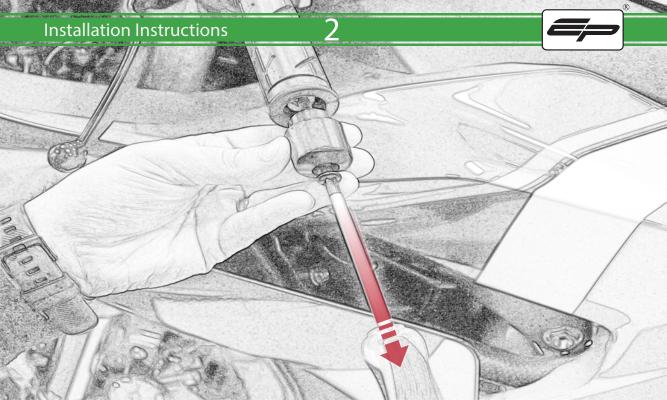

It is recommended that periodic inspections are made to ensure that all bolts are tightend to the specified torque settings.

Before riding the motorcycle ensure the throttle has adequate clearance for rotation.

Plus has free play and doesn't touch our product.

www.evotech-performance.com