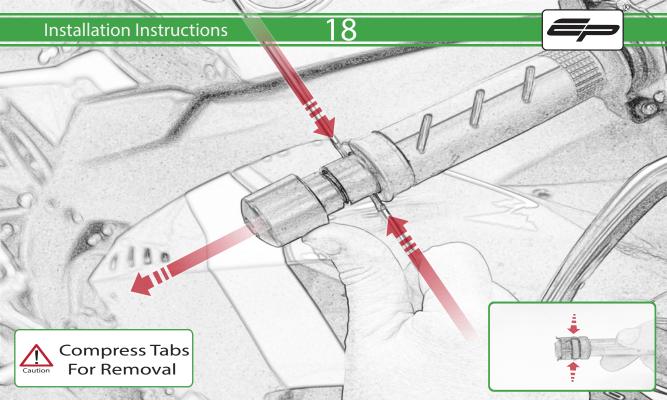

www.evotech-performance.com
Honda CBR1000RR-R / SP Brake Protector Kit
Installation Instructions

## **Installation Instructions**



## Kit Contents PRN014778-014779

- A 1 x Bar End
- B 1 x M6 x 65mm Caphead
- © 1 x M6 x 90mm Caphead
- D 1 x Brake Protector Bracket
- (E) 1 x Bar End Inner
- F 1 x Bar End Outer
- © 1 x Collet
- H 1 x O-Ring
- 1 x M6 Cone



































































































It is recommended that periodic inspections are made to ensure that all bolts are tightend to the specified torque settings.

Before riding the motorcycle ensure the throttle has adequate clearance for rotation.

Plus has free play and doesn't touch our product.





www.evotech-performance.com