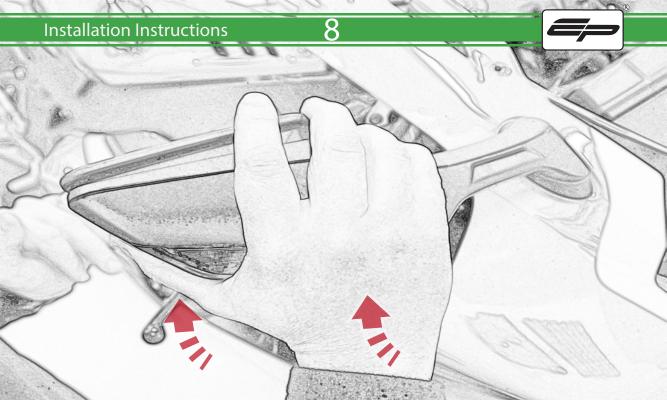

## Kit Contents PRN014778-014779

- A 1 x Bar End
- B 1 x M6 x 65mm Caphead
- © 1 x M6 x 90mm Caphead
- D 1 x Brake Protector Bracket
- (E) 1 x Bar End Inner
- F 1 x Bar End Outer
- © 1 x Collet
- H 1 x O-Ring
- 1 x M6 Cone