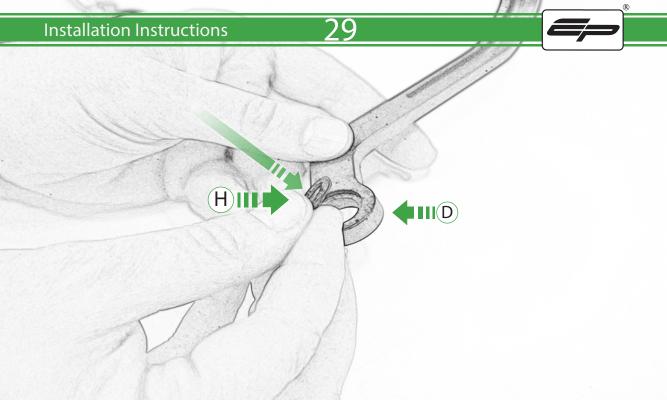

## Kit Contents PRN014778-014779

- A 1 x Bar End
- B 1 x M6 x 65mm Caphead
- © 1 x M6 x 90mm Caphead
- D 1 x Brake Protector Bracket
- (E) 1 x Bar End Inner
- F 1 x Bar End Outer
- © 1 x Collet
- H 1 x O-Ring
- 1 x M6 Cone