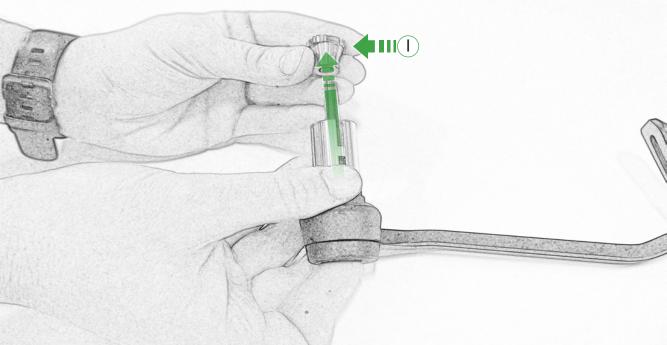

## Kit Contents PRN014778-014779

- A 1 x Bar End
- B 1 x M6 x 65mm Caphead
- © 1 x M6 x 90mm Caphead
- D 1 x Brake Protector Bracket
- (E) 1 x Bar End Inner
- F 1 x Bar End Outer
- © 1 x Collet
- H 1 x O-Ring
- 1 x M6 Cone