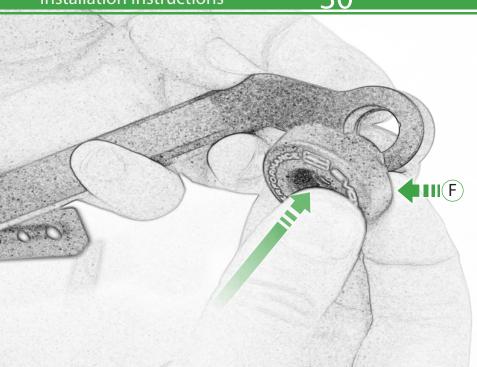

## Kit Contents PRN014778-014779

- A 1 x Bar End
- B 1 x M6 x 65mm Caphead
- © 1 x M6 x 90mm Caphead
- D 1 x Brake Protector Bracket
- (E) 1 x Bar End Inner
- F 1 x Bar End Outer
- © 1 x Collet
- H 1 x O-Ring
- 1 x M6 Cone