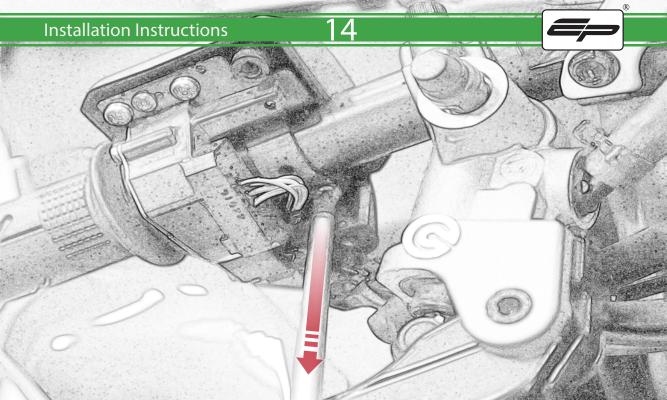

www.evotech-performance.com
Honda CBR1000RR-R / SP Brake Protector Kit
Installation Instructions

## **Installation Instructions**



## Kit Contents PRN014778-014779

- A 1 x Bar End
- B 1 x M6 x 65mm Caphead
- © 1 x M6 x 90mm Caphead
- D 1 x Brake Protector Bracket
- (E) 1 x Bar End Inner
- F 1 x Bar End Outer
- © 1 x Collet
- H 1 x O-Ring
- 1 x M6 Cone



































































































It is recommended that periodic inspections are made to ensure that all bolts are tightend to the specified torque settings.

Before riding the motorcycle ensure the throttle has adequate clearance for rotation.

Plus has free play and doesn't touch our product.





www.evotech-performance.com