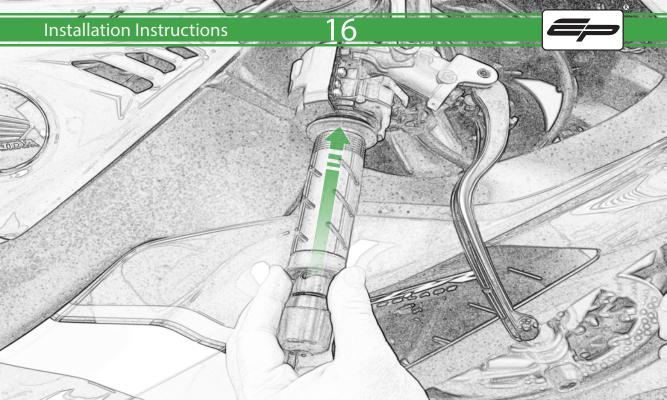

www.evotech-performance.com
Honda CBR1000RR-R / SP Brake Protector Kit
Installation Instructions

## **Installation Instructions**



## Kit Contents PRN014778-014779

- A 1 x Bar End
- B 1 x M6 x 65mm Caphead
- © 1 x M6 x 90mm Caphead
- D 1 x Brake Protector Bracket
- (E) 1 x Bar End Inner
- F 1 x Bar End Outer
- © 1 x Collet
- H 1 x O-Ring
- 1 x M6 Cone



































































































It is recommended that periodic inspections are made to ensure that all bolts are tightend to the specified torque settings.

Before riding the motorcycle ensure the throttle has adequate clearance for rotation.

Plus has free play and doesn't touch our product.





www.evotech-performance.com