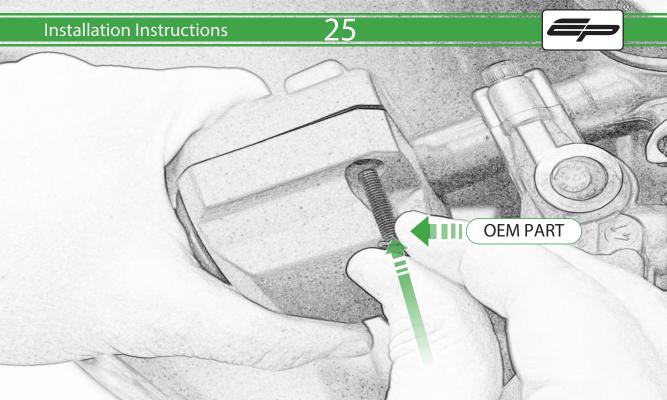

## Kit Contents PRN014778-014779

- A 1 x Bar End
- B 1 x M6 x 65mm Caphead
- © 1 x M6 x 90mm Caphead
- D 1 x Brake Protector Bracket
- (E) 1 x Bar End Inner
- F 1 x Bar End Outer
- © 1 x Collet
- H 1 x O-Ring
- 1 x M6 Cone