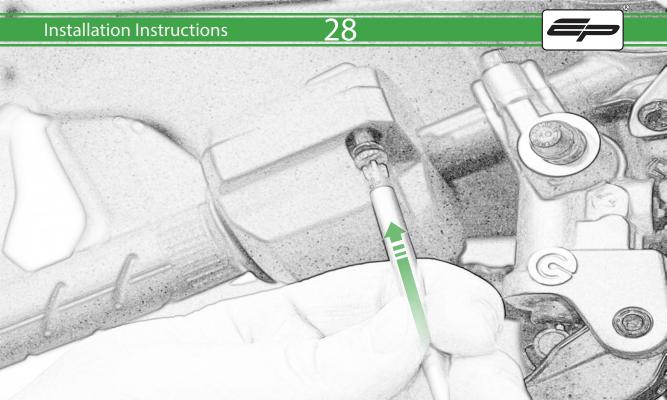

## Kit Contents PRN014778-014779

- A 1 x Bar End
- B 1 x M6 x 65mm Caphead
- © 1 x M6 x 90mm Caphead
- D 1 x Brake Protector Bracket
- (E) 1 x Bar End Inner
- F 1 x Bar End Outer
- © 1 x Collet
- H 1 x O-Ring
- 1 x M6 Cone