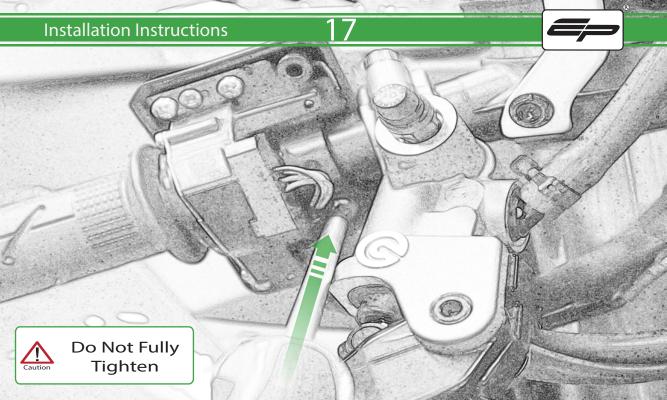

www.evotech-performance.com
Honda CBR1000RR-R / SP Brake Protector Kit
Installation Instructions

## **Installation Instructions**



## Kit Contents PRN014778-014779

- A 1 x Bar End
- B 1 x M6 x 65mm Caphead
- © 1 x M6 x 90mm Caphead
- D 1 x Brake Protector Bracket
- (E) 1 x Bar End Inner
- F 1 x Bar End Outer
- © 1 x Collet
- H 1 x O-Ring
- 1 x M6 Cone



































































































It is recommended that periodic inspections are made to ensure that all bolts are tightend to the specified torque settings.

Before riding the motorcycle ensure the throttle has adequate clearance for rotation.

Plus has free play and doesn't touch our product.





www.evotech-performance.com