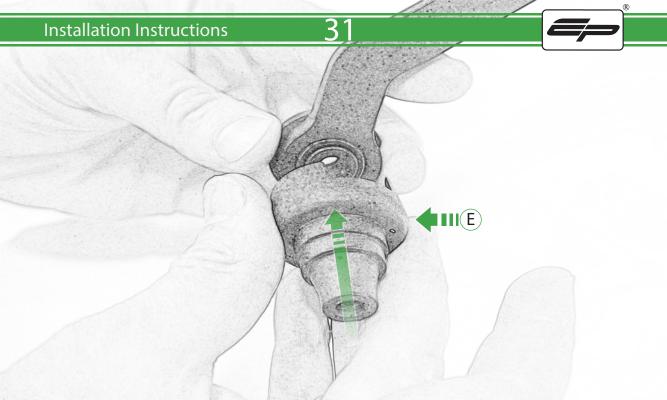

## Kit Contents PRN014778-014779

- A 1 x Bar End
- B 1 x M6 x 65mm Caphead
- © 1 x M6 x 90mm Caphead
- D 1 x Brake Protector Bracket
- (E) 1 x Bar End Inner
- F 1 x Bar End Outer
- © 1 x Collet
- H 1 x O-Ring
- 1 x M6 Cone