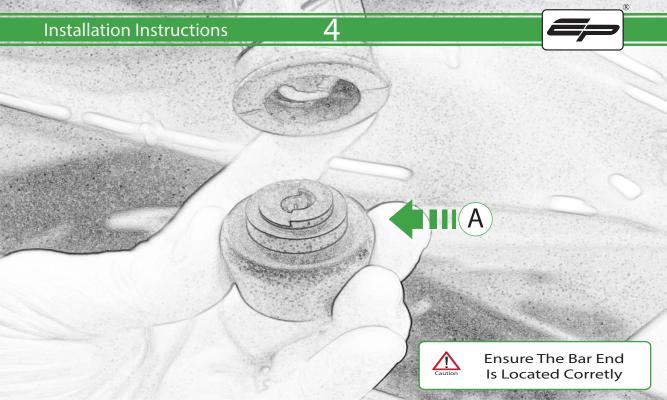

## Kit Contents PRN014778-014779

- A 1 x Bar End
- B 1 x M6 x 65mm Caphead
- © 1 x M6 x 90mm Caphead
- D 1 x Brake Protector Bracket
- (E) 1 x Bar End Inner
- F 1 x Bar End Outer
- © 1 x Collet
- H 1 x O-Ring
- 1 x M6 Cone