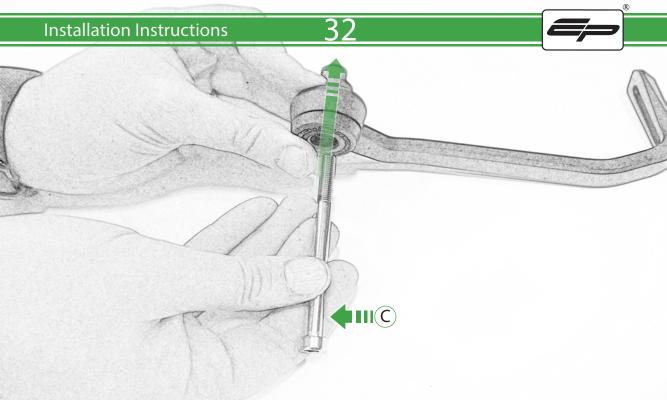

## Kit Contents PRN014778-014779

- A 1 x Bar End
- B 1 x M6 x 65mm Caphead
- © 1 x M6 x 90mm Caphead
- D 1 x Brake Protector Bracket
- (E) 1 x Bar End Inner
- F 1 x Bar End Outer
- © 1 x Collet
- H 1 x O-Ring
- 1 x M6 Cone