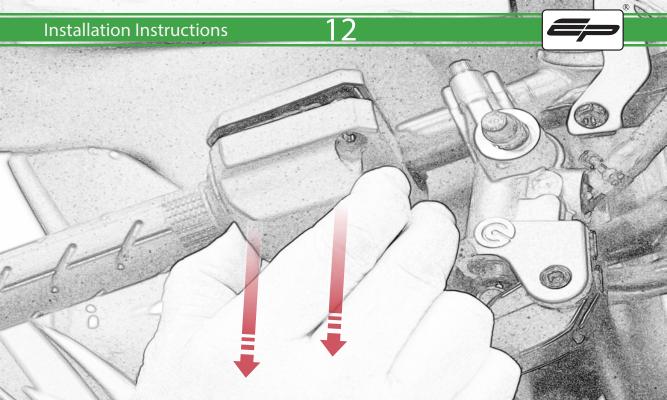

www.evotech-performance.com
Honda CBR1000RR-R / SP Brake Protector Kit
Installation Instructions

## **Installation Instructions**



## Kit Contents PRN014778-014779

- A 1 x Bar End
- B 1 x M6 x 65mm Caphead
- © 1 x M6 x 90mm Caphead
- D 1 x Brake Protector Bracket
- (E) 1 x Bar End Inner
- F 1 x Bar End Outer
- © 1 x Collet
- H 1 x O-Ring
- 1 x M6 Cone



































































































It is recommended that periodic inspections are made to ensure that all bolts are tightend to the specified torque settings.

Before riding the motorcycle ensure the throttle has adequate clearance for rotation.

Plus has free play and doesn't touch our product.





www.evotech-performance.com