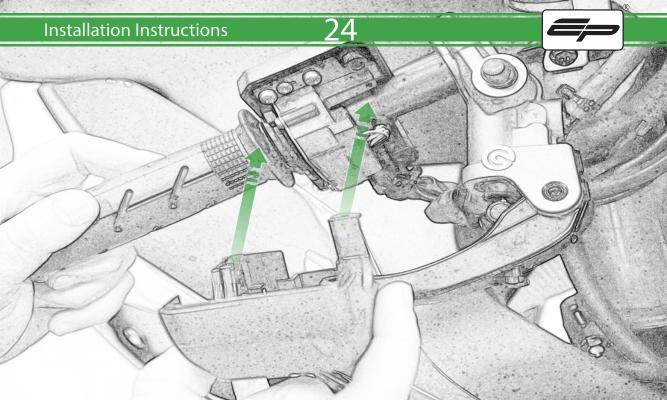

## Kit Contents PRN014778-014779

- A 1 x Bar End
- B 1 x M6 x 65mm Caphead
- © 1 x M6 x 90mm Caphead
- D 1 x Brake Protector Bracket
- (E) 1 x Bar End Inner
- F 1 x Bar End Outer
- © 1 x Collet
- H 1 x O-Ring
- 1 x M6 Cone