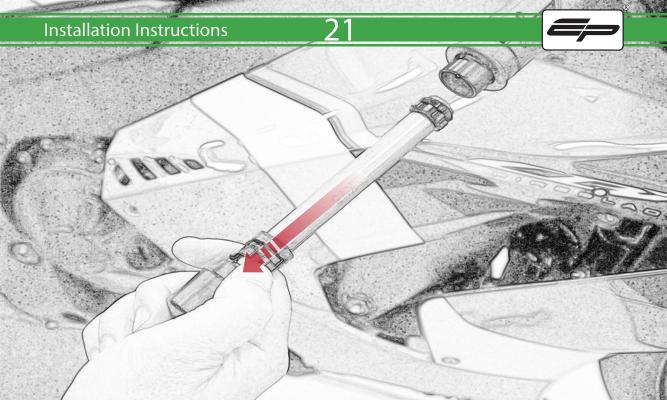

## Kit Contents PRN014778-014779

- A 1 x Bar End
- B 1 x M6 x 65mm Caphead
- © 1 x M6 x 90mm Caphead
- D 1 x Brake Protector Bracket
- (E) 1 x Bar End Inner
- F 1 x Bar End Outer
- © 1 x Collet
- H 1 x O-Ring
- 1 x M6 Cone