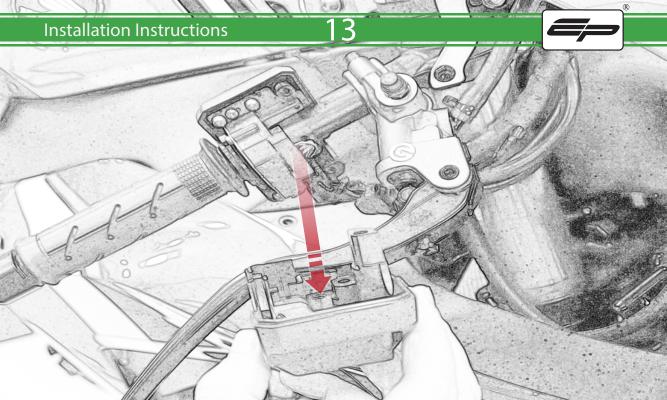

www.evotech-performance.com
Honda CBR1000RR-R / SP Brake Protector Kit
Installation Instructions

## **Installation Instructions**



## Kit Contents PRN014778-014779

- A 1 x Bar End
- B 1 x M6 x 65mm Caphead
- © 1 x M6 x 90mm Caphead
- D 1 x Brake Protector Bracket
- (E) 1 x Bar End Inner
- F 1 x Bar End Outer
- © 1 x Collet
- H 1 x O-Ring
- 1 x M6 Cone



































































































It is recommended that periodic inspections are made to ensure that all bolts are tightend to the specified torque settings.

Before riding the motorcycle ensure the throttle has adequate clearance for rotation.

Plus has free play and doesn't touch our product.





www.evotech-performance.com