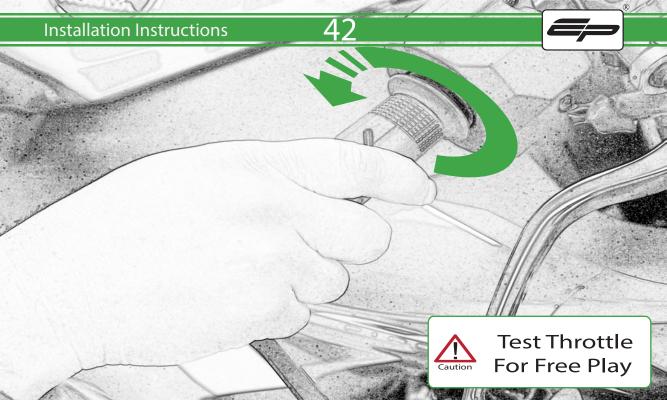

It is recommended that periodic inspections are made to ensure that all bolts are tightend to the specified torque settings.

Before riding the motorcycle ensure the throttle has adequate clearance for rotation.

Plus has free play and doesn't touch our product.

www.evotech-performance.com