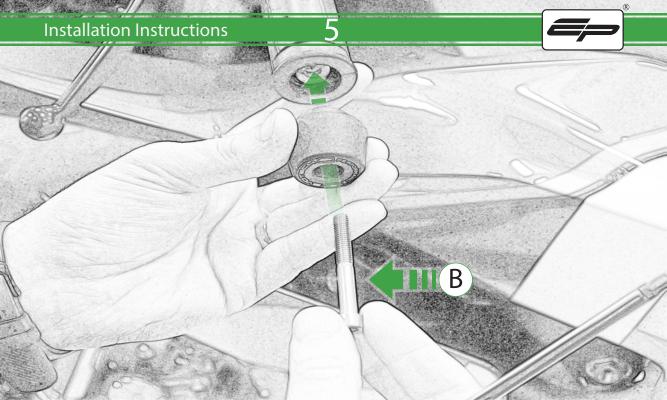

## Kit Contents PRN014778-014779

- A 1 x Bar End
- B 1 x M6 x 65mm Caphead
- © 1 x M6 x 90mm Caphead
- D 1 x Brake Protector Bracket
- (E) 1 x Bar End Inner
- F 1 x Bar End Outer
- © 1 x Collet
- H 1 x O-Ring
- 1 x M6 Cone