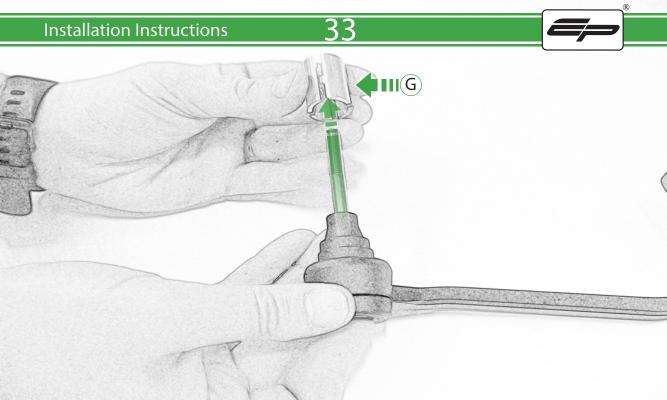

## Kit Contents PRN014778-014779

- A 1 x Bar End
- B 1 x M6 x 65mm Caphead
- © 1 x M6 x 90mm Caphead
- D 1 x Brake Protector Bracket
- (E) 1 x Bar End Inner
- F 1 x Bar End Outer
- © 1 x Collet
- H 1 x O-Ring
- 1 x M6 Cone