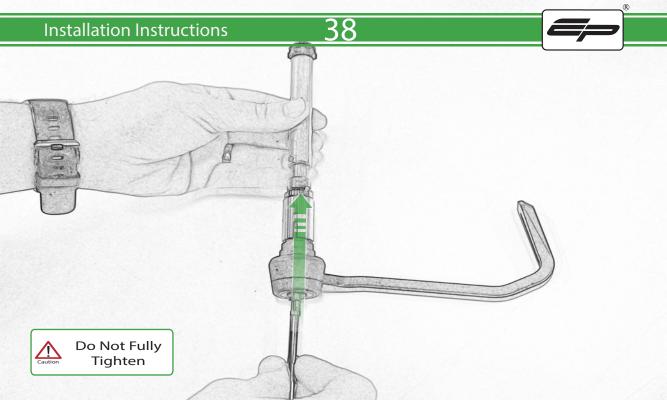

## Kit Contents PRN014778-014779

- A 1 x Bar End
- B 1 x M6 x 65mm Caphead
- © 1 x M6 x 90mm Caphead
- D 1 x Brake Protector Bracket
- (E) 1 x Bar End Inner
- F 1 x Bar End Outer
- © 1 x Collet
- H 1 x O-Ring
- 1 x M6 Cone

It is recommended that periodic inspections are made to ensure that all bolts are tightend to the specified torque settings.

Before riding the motorcycle ensure the throttle has adequate clearance for rotation.