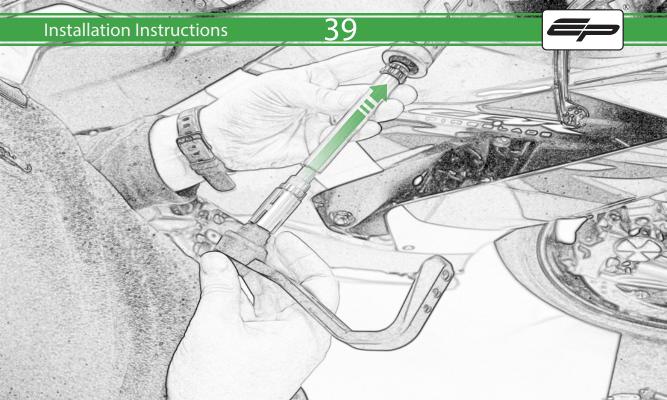

It is recommended that periodic inspections are made to ensure that all bolts are tightend to the specified torque settings.

Before riding the motorcycle ensure the throttle has adequate clearance for rotation.