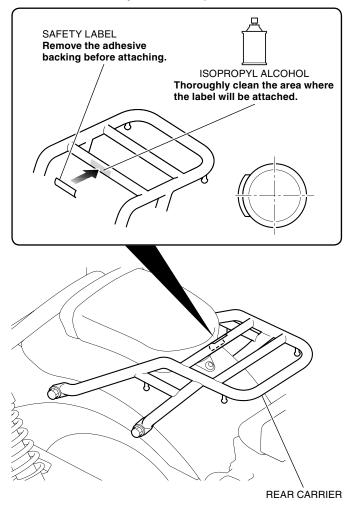

### NOTE:

- When applying the safety label, heat the bonding surfaces with a hair dryer if the ambient air temperature is below 70°F (21°C).
- The adhesive reaches full strength in 72 hours. Wait at least 24 hours before riding your motorcycle.
- Take care not to damage the painted surfaces of the motorcycle.
- 1. Refer to the Service Manual for the motorcycle, remove the bolts as shown.

Install the 8 mm bolts and rear carrier as shown.

3. Attach the safety label in the position shown.

### NOTE:

- When installing the safety label, heat the bonding surfaces with a hair dryer if the ambient air temperature is below 70°F (21°C).
- The adhesive reaches full strength in 72 hours. Wait at least 24 hours before riding your motorcycle.
- Take care not to damage the painted surfaces of the motorcycle.
- 1. Refer to the Service Manual for the motorcycle, remove the motorcycle parts.

2. Install the 8 mm flange bolts and rear carrier as shown.

3. Attach the safety label in the position shown.