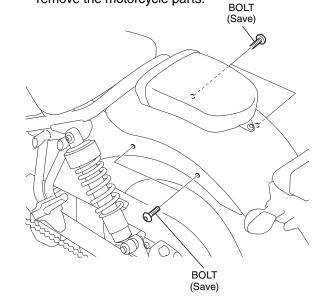

### NOTE:

- When applying the safety label, heat the bonding surfaces with a hair dryer if the ambient air temperature is below 70°F (21°C).
- The adhesive reaches full strength in 72 hours. Wait at least 24 hours before riding your motorcycle.
- Take care not to damage the painted surfaces of the motorcycle.
- 1. Refer to the Service Manual for the motorcycle, remove the bolts as shown.

Install the 8 mm bolts and rear carrier as shown.

3. Attach the safety label in the position shown.