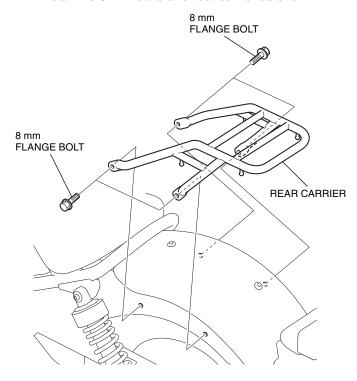

Install the 8 mm bolts and rear carrier as shown.

3. Attach the safety label in the position shown.

2. Install the 8 mm flange bolts and rear carrier as shown.

3. Attach the safety label in the position shown.