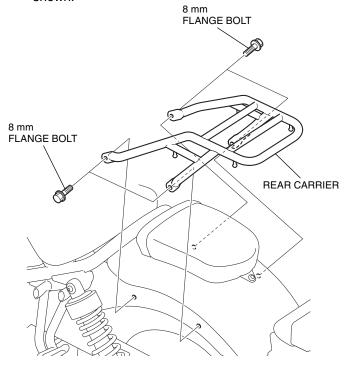

Install the 8 mm bolts and rear carrier as shown.

3. Attach the safety label in the position shown.

2. Install the 8 mm flange bolts and rear carrier as shown.

3. Attach the safety label in the position shown.