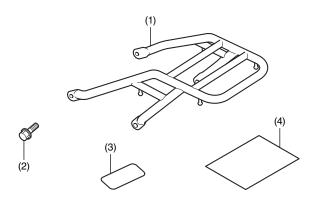

### **PARTS LIST**

| No. | Description                  | Qty |
|-----|------------------------------|-----|
| (1) | Rear carrier                 | 1   |
| (2) | 8 mm flange bolt             | 4   |
| (3) | Safety label                 | 1   |
| (4) | Installation Instruction URL | 1   |