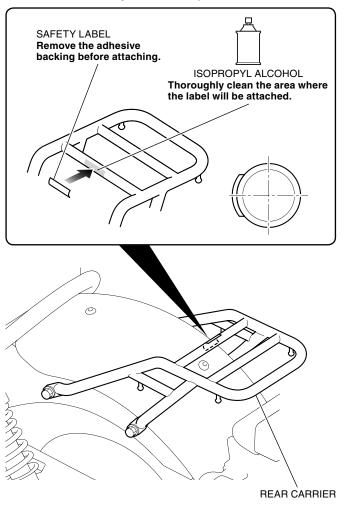

### NOTE:

- When applying the safety label, heat the bonding surfaces with a hair dryer if the ambient air temperature is below 70°F (21°C).
- The adhesive reaches full strength in 72 hours. Wait at least 24 hours before riding your motorcycle.
- Take care not to damage the painted surfaces of the motorcycle.
- 1. Refer to the Service Manual for the motorcycle, remove the bolts as shown.

Install the 8 mm bolts and rear carrier as shown.

3. Attach the safety label in the position shown.

### NOTE:

- When installing the safety label, heat the bonding surfaces with a hair dryer if the ambient air temperature is below 70°F (21°C).
- The adhesive reaches full strength in 72 hours. Wait at least 24 hours before riding your motorcycle.
- Take care not to damage the painted surfaces of the motorcycle.
- 1. Refer to the Service Manual for the motorcycle, remove the motorcycle parts.

2. Install the 8 mm flange bolts and rear carrier as shown.

3. Attach the safety label in the position shown.