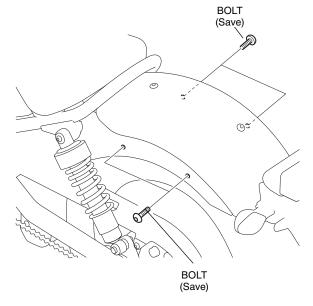

### NOTE:

- When applying the safety label, heat the bonding surfaces with a hair dryer if the ambient air temperature is below 70°F (21°C).
- The adhesive reaches full strength in 72 hours. Wait at least 24 hours before riding your motorcycle.
- Take care not to damage the painted surfaces of the motorcycle.
- 1. Refer to the Service Manual for the motorcycle, remove the bolts as shown.