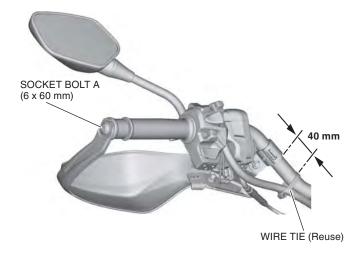

- 5. Install the handguard band as shown.
  - Repeat on the right side.

- Install the wire tie as shown.Tighten the socket bolt A (6 x 60 mm).
  - Repeat on the right side.

7. Perform the following for NC700XD model only: Install the cable clip to the right handguard stay as shown.