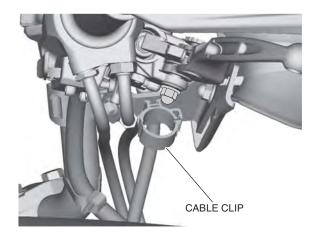

- 5. Install the handguard band as shown.
  - Repeat on the right side.

- Install the wire tie as shown.Tighten the socket bolt A (6 x 60 mm).
  - Repeat on the right side.

7. Perform the following for NC700XD model only: Install the cable clip to the right handguard stay as shown.

- Perform the following for NC700XD model only:
  Cut the rubber mount and set it on the throttle cables.
- 9. Install the rubber mount into the cable clip as shown.
- 10. Clamp the cable clip.