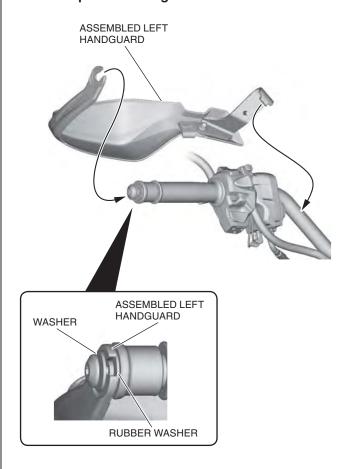

- 2. Loosely install the handlebar end weight as shown.
  - Repeat on the right side.

- 3. Install the left handguard stay to the left handguard as shown.
  - Repeat on the right side.

- 4. Install the assembled left handguard as shown.
  - Repeat on the right side.