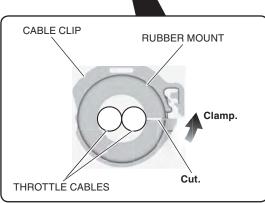

- Perform the following for NC700XD model only:
  Cut the rubber mount and set it on the throttle cables.
- 9. Install the rubber mount into the cable clip as shown.
- 10. Clamp the cable clip.