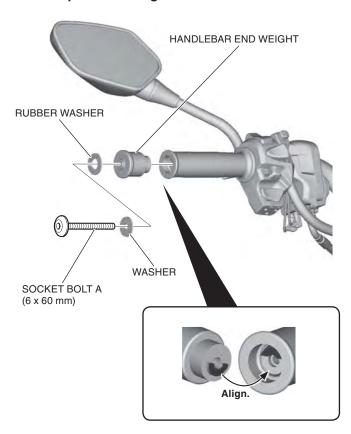

- 2. Loosely install the handlebar end weight as shown.
  - Repeat on the right side.

- 3. Install the left handguard stay to the left handguard as shown.
  - Repeat on the right side.

- 4. Install the assembled left handguard as shown.
  - Repeat on the right side.