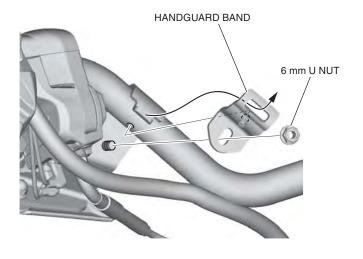

- 5. Install the handguard band as shown.
  - Repeat on the right side.

- Install the wire tie as shown.Tighten the socket bolt A (6 x 60 mm).
  - Repeat on the right side.

7. Perform the following for NC700XD model only: Install the cable clip to the right handguard stay as shown.