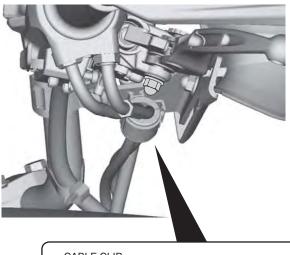

- 5. Install the handguard band as shown.
  - Repeat on the right side.

- Install the wire tie as shown.Tighten the socket bolt A (6 x 60 mm).
  - Repeat on the right side.

7. Perform the following for NC700XD model only: Install the cable clip to the right handguard stay as shown.