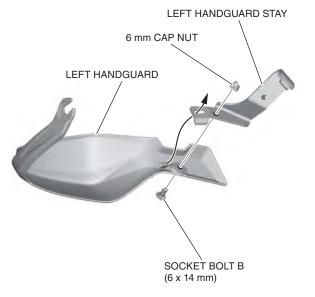

- 2. Loosely install the handlebar end weight as shown.
  - Repeat on the right side.

- 3. Install the left handguard stay to the left handguard as shown.
  - Repeat on the right side.

- 4. Install the assembled left handguard as shown.
  - Repeat on the right side.

- 5. Install the handguard band as shown.
  - Repeat on the right side.

- Install the wire tie as shown.Tighten the socket bolt A (6 x 60 mm).
  - Repeat on the right side.

7. Perform the following for NC700XD model only: Install the cable clip to the right handguard stay as shown.