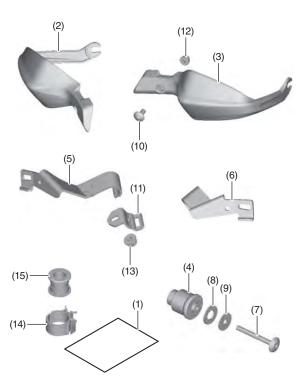

#### **PARTS LIST**

| No.  | Description                  | Qty |
|------|------------------------------|-----|
| (1)  | Installation Instruction URL | 1   |
| (2)  | Right handguard              | 1   |
| (3)  | Left handguard               | 1   |
| (4)  | Handlebar end weight         | 2   |
| (5)  | Right handguard stay         | 1   |
| (6)  | Left handguard stay          | 1   |
| (7)  | Socket bolt A (6 x 60 mm)    | 2   |
| (8)  | Rubber washer                | 2   |
| (9)  | Washer                       | 2   |
| (10) | Socket bolt B (6 x 14 mm)    | 2   |
| (11) | Handguard band               | 2   |
| (12) | 6 mm cap nut                 | 2   |
| (13) | 6 mm U nut                   | 2   |
| (14) | Cable clip                   | 1   |
| (15) | Rubber mount                 | 1   |