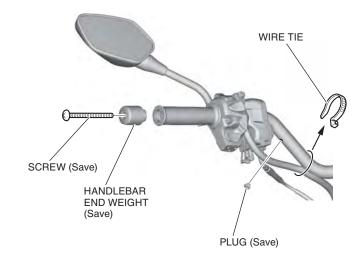

#### NOTE:

- These instructions are for the NC700XD model, but other types are similar. If there are any differences, each difference will be described in these instructions.
- Be sure the throttle opens smoothly and closes automatically in any steering position after installation of the right handguard.
- Reinstall the removed parts on the motorcycle and make sure that the wires and harnesses are not pinched.
- 1. Remove the handlebar end weight, plug, and wire tie as shown.
  - · Repeat on the right side.