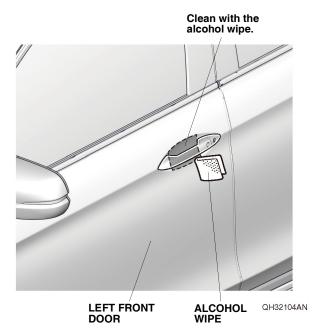

## Installing the Door Handle Films

1. Using the alcohol wipe, thoroughly clean the area where the left front door handle film will attach.

2. Using a spray bottle with the 3M protective tape application solution, spray the area where the front door handle film will attach.