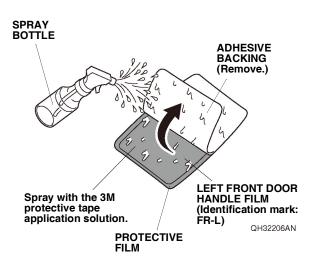

3. Remove the adhesive backing from the left front door handle film.

NOTE: Make sure to check the identification mark before installation.

4. Spray the left front door handle film and protective film with the 3M protective tape application solution.