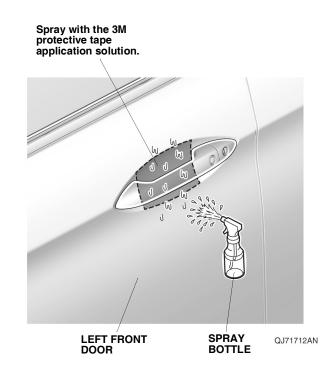

## Installing the Door Handle Films

1. Using the alcohol wipe, thoroughly clean the area where the left front door handle film will attach.

2. Using a spray bottle with the 3M protective tape application solution, spray the area where the front door handle film will attach.