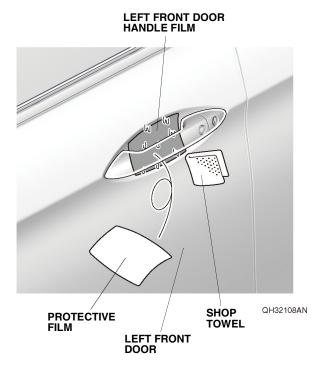

# www.collegehillshonda.com

5. Line up the protective film with the left front door as shown.

NOTE: Check the identification mark, arrow mark and install position of the left front door handle film. Make sure to install the left front door handle film in the correct position and orientation.

6. Starting from the center and working outward, use the mini soft spreader/applicator to smooth out the left front door handle film. If you see an air bubble, stop and gently peel up that section to work out the bubble. Work slowly and keep pressure against the left front door handle film. 7. Remove the protective film from the left front door handle film. Using a shop towel, wipe up the 3M protective tape application solution. Allow the left front door handle film to dry thoroughly.