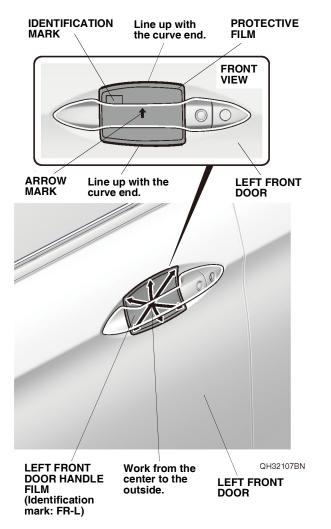

# www.collegehillshonda.com

5. Line up the protective film with the left front door as shown.

NOTE: Check the identification mark, arrow mark and install position of the left front door handle film. Make sure to install the left front door handle film in the correct position and orientation.

6. Starting from the center and working outward, use the mini soft spreader/applicator to smooth out the left front door handle film. If you see an air bubble, stop and gently peel up that section to work out the bubble. Work slowly and keep pressure against the left front door handle film. 7. Remove the protective film from the left front door handle film. Using a shop towel, wipe up the 3M protective tape application solution. Allow the left front door handle film to dry thoroughly.